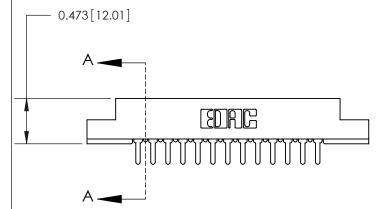

**Mounting Option** 

#4-40 Unified Threaded Inserts

**See Accompanying Page for:** 

**Contact Bend Details** 

807/857 Series High Temp Card Edge Connector Part Number: 807-013-525-108

YOUR CONNECTION TO QUALITY & SERVICE

| ACAD REFERENCE NO. 807 ENG MASTER |                  |
|-----------------------------------|------------------|
| DRAWN: J.LEE                      | DATE: AUG. 11/09 |
| CHECKED:                          | DATE:            |
| SCALE: NTS                        | SHEET 1 OF 2     |
| DRAWING NUMBER                    | ISSUE            |