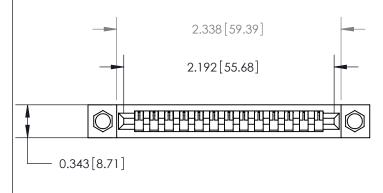

## **Contact Detail**

PC Tail .046x.013(1.17x0.33) - Tail LG=.213(5.41)

.156 [3.96] Contact Spacing x .200 [5.08] Row Spacing

.175 [4.45] Point of Contact (Measured from bottom of Card Slot)

Card Slot Accepts .054 [1.37] to .070 [1.78] Thick P.C. Board

**See Accompanying Page for:** 

**Contact Bend Details** 

807/857 Series High Temp Card Edge Connector Part Number: 807-013-525-108

YOUR CONNECTION TO QUALITY & SERVICE

| ACAD REFERENCE NO. 807 ENG MASTER |                  |
|-----------------------------------|------------------|
| DRAWN: J.LEE                      | DATE: AUG. 11/09 |
| CHECKED:                          | DATE:            |
| SCALE: NTS                        | SHEET 1 OF 2     |
| DRAWING NUMBER                    | ISSUE            |