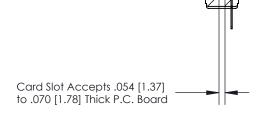

ISSUE NUMBER

ORIGINAL

**SECTION A-A** 

.095 [2.41] Point of Contact (Measured from bottom of Card Slot) -

807/857 Series High Temp Card Edge Connector Part Number: 807-020-425-104

SDPG.

EDAC INC TORONTO, ONTARIO CANADA