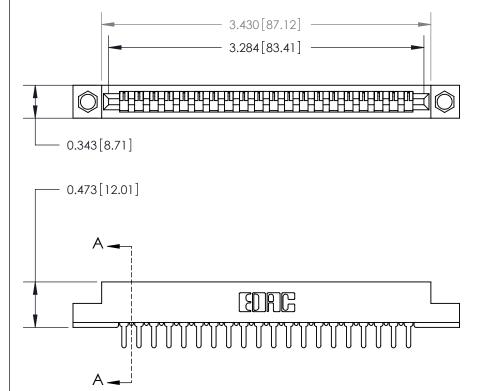

## **Contact Detail**

PC Tail .046x.013(1.17x0.33) - Tail LG=.213(5.41)

See Accompanying Page for:
• Contact Bend Details

.156 [3.96] Contact Spacing x .200 [5.08] Row Spacing

THIS IS A C.A.D. GENERATED DRAWING

ISSUE NUMBER

ORIGINAL

**SECTION A-A** 

.095 [2.41] Point of Contact (Measured from bottom of Card Slot) -

807/857 Series High Temp Card Edge Connector Part Number: 807-020-425-104

SDPG.

EDAC INC TORONTO, ONTARIO CANADA