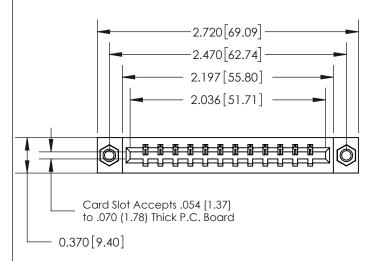

833 Series High Temp Card Edge Connector Part Number: 833-012-544-607

**EDAC INC** TORONTO, ONTARIO CANADA

THESE DRAWINGS AND SPECIFICATIONS ARE THE PROPERTY OF EDAC INC., AND SHALL NOT BE REPRODUCED,OR COPIED OR USED AS THE BASIS FOR THE MANUFACTURE OR SALE OF APPARATUS WITHOUT WRITTEN PERMISSION.

| ACAD REFERENCE NO. | 833 ENG MASTER   |  |  |
|--------------------|------------------|--|--|
| DRAWN: J.LEE       | DATE: OCT. 14/09 |  |  |
| CHECKED:           | DATE:            |  |  |
| SCALE: NTS         | SHEET 1 OF 3     |  |  |
| DRAWING NUMBER     | ISSUE            |  |  |
| 833 Assembly       | 1                |  |  |