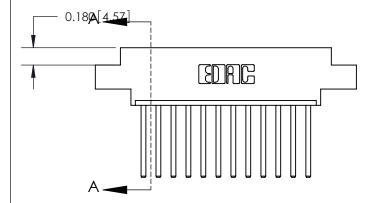

## **Contact Detail**

544-Wire Wrap .050x.025(1.27x0.64) - Tail LG=.750(19.05) .156 [3.96] Contact Spacing x .200 [5.08] Row Spacing

ORIGINAL (1)

ORIGINAL

| 833 Series High Temp Card Edge Connector<br>Contact Bend Detail |                                                                                                                                                                                                   | ACAD REFERENCE NO. | 833 ENG MASTER   |               |
|-----------------------------------------------------------------|---------------------------------------------------------------------------------------------------------------------------------------------------------------------------------------------------|--------------------|------------------|---------------|
|                                                                 |                                                                                                                                                                                                   | DRAWN: J.LEE       | DATE: OCT. 14/09 |               |
|                                                                 |                                                                                                                                                                                                   | CHECKED: DATE:     |                  |               |
| EDAC INC                                                        | THESE DRAWINGS AND SPECIFICATIONS ARE THE PROPERTY OF EDAC INC., AND SHALL NOT BE REPRODUCED, OR COPIED OR USED AS THE BASIS FOR THE MANUFACTURE OR SALE OF APPARATUS WITHOUT WRITTEN PERMISSION. | SCALE: NTS         | SHEET 2          | 2 <b>OF</b> 3 |
| TORONTO, ONTARIO CANADA YOUR CONNECTION TO QUALITY & SERVICE    |                                                                                                                                                                                                   | DRAWING NUMBER     |                  | ISSUE         |
|                                                                 |                                                                                                                                                                                                   | 833 Assembly       |                  | 1             |