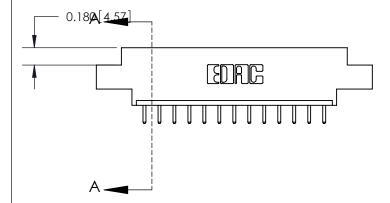

ORIGINAL (1)

ORIGINAL

| 833 Series High Temp Card Edge Connector<br>Contact Bend Detail |                                                                                                                                                                                                 | ACAD REFERENCE NO. | 833 ENG MASTER   |               |
|-----------------------------------------------------------------|-------------------------------------------------------------------------------------------------------------------------------------------------------------------------------------------------|--------------------|------------------|---------------|
|                                                                 |                                                                                                                                                                                                 | DRAWN: J.LEE       | DATE: OCT. 14/09 |               |
|                                                                 |                                                                                                                                                                                                 | CHECKED: DATE:     |                  |               |
| TORONTO, ONTARIO ARE THE PI SHALL NOT OR USED A MANUFACT        | THESE DRAWINGS AND SPECIFICATIONS ARE THE PROPERTY OF EDAC INC.,AND SHALL NOT BE REPRODUCED,OR COPIED OR USED AS THE BASIS FOR THE MANUFACTURE OR SALE OF APPARATUS WITHOUT WRITTEN PERMISSION. | SCALE: NTS         | SHEET 2          | 2 <b>OF</b> 3 |
|                                                                 |                                                                                                                                                                                                 | DRAWING NUMBER     |                  | ISSUE         |
|                                                                 |                                                                                                                                                                                                 | 833 Assembly       |                  | 1             |