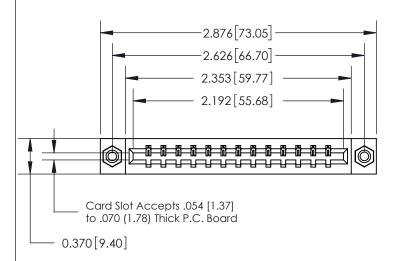

THIS IS A C.A.D. GENERATED DRAWING DO NOT MAKE MANUAL REVISIONS TO MASTER.

ORIGINAL

| 1/0/1/0/1D : 1 (O 1 1 1       | SECTION A-A<br>0.388 [9.86]<br>Card Slot |
|-------------------------------|------------------------------------------|
| .160 [4.06] Point of Contact- |                                          |
|                               |                                          |
|                               |                                          |

833 Series High Temp Card Edge Connector Part Number: 833-013-520-608

**EDAC INC** TORONTO, ONTARIO CANADA

THESE DRAWINGS AND SPECIFICATIONS ARE THE PROPERTY OF EDAC INC.,AND SHALL NOT BE REPRODUCED, OR COPIED OR USED AS THE BASIS FOR THE MANUFACTURE OR SALE OF APPARATUS WITHOUT WRITTEN PERMISSION.