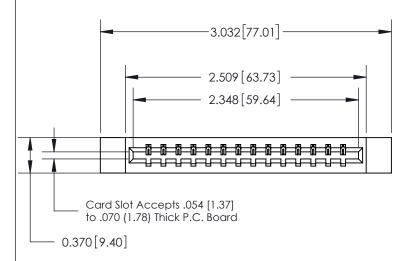

## **See Accompanying Page for:**

- **Bend Detail**
- **Mounting Options**

THIS IS A C.A.D. GENERATED DRAWING DO NOT MAKE MANUAL REVISIONS TO MASTER.

ISSUE NUMBER ORIGINAL

1

| .160 [4.06] Point of Contact— | SECTION A-A<br>0.388[9.86]<br>Card Slot |
|-------------------------------|-----------------------------------------|
|                               |                                         |
|                               |                                         |

| 833 Series High Temp Card Edge Connector |
|------------------------------------------|
| Part Number: 833-014-544-612             |

**EDAC INC** TORONTO, ONTARIO CANADA

THESE DRAWINGS AND SPECIFICATIONS ARE THE PROPERTY OF EDAC INC.,AND SHALL NOT BE REPRODUCED,OR COPIED OR USED AS THE BASIS FOR THE MANUFACTURE OR SALE OF APPARATUS WITHOUT WRITTEN PERMISSION.

| ACAD REFERENCE NO. | 833 ENG MASTER   |  |  |
|--------------------|------------------|--|--|
| DRAWN: J.LEE       | DATE: OCT. 14/09 |  |  |
| CHECKED:           | DATE:            |  |  |
| SCALE: NTS         | SHEET 1 OF 3     |  |  |
| DRAWING NUMBER     | ISSUE            |  |  |
| 833 Assembly       | 1                |  |  |