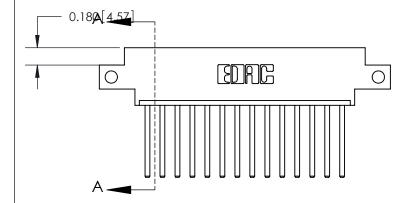

## **Contact Detail**

544-Wire Wrap .050x.025(1.27x0.64) - Tail LG=.750(19.05)

.156 [3.96] Contact Spacing x .200 [5.08] Row Spacing

## **See Accompanying Page for:**

- **Bend Detail**
- **Mounting Options**

THIS IS A C.A.D. GENERATED DRAWING DO NOT MAKE MANUAL REVISIONS TO MASTER.

ISSUE NUMBER ORIGINAL

1

| .160 [4.06] Point of Contact— | SECTION A-A<br>0.388[9.86]<br>Card Slot |
|-------------------------------|-----------------------------------------|
|                               |                                         |
|                               |                                         |

| 833 Series High Temp Card Edge Connector |
|------------------------------------------|
| Part Number: 833-014-544-612             |

**EDAC INC** TORONTO, ONTARIO CANADA

THESE DRAWINGS AND SPECIFICATIONS ARE THE PROPERTY OF EDAC INC.,AND SHALL NOT BE REPRODUCED,OR COPIED OR USED AS THE BASIS FOR THE MANUFACTURE OR SALE OF APPARATUS WITHOUT WRITTEN PERMISSION.

| ACAD REFERENCE NO. | 833 ENG MASTER   |  |  |
|--------------------|------------------|--|--|
| DRAWN: J.LEE       | DATE: OCT. 14/09 |  |  |
| CHECKED:           | DATE:            |  |  |
| SCALE: NTS         | SHEET 1 OF 3     |  |  |
| DRAWING NUMBER     | ISSUE            |  |  |
| 833 Assembly       | 1                |  |  |