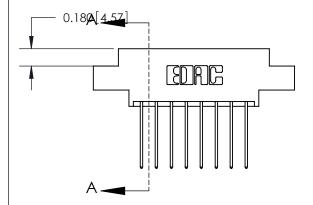

ORIGINAL (1)

ORIGINAL

| 833 Series High Temp Card Edge Connector<br>Contact Bend Detail |                                                                                                                                                                                                 | ACAD REFERENCE NO. | 833 ENG MASTER  |               |
|-----------------------------------------------------------------|-------------------------------------------------------------------------------------------------------------------------------------------------------------------------------------------------|--------------------|-----------------|---------------|
|                                                                 |                                                                                                                                                                                                 | DRAWN: J.LEE       | DATE:OCT. 14/09 |               |
|                                                                 |                                                                                                                                                                                                 | CHECKED: DATE:     |                 |               |
| TORONTO, ONTARIO CANADA                                         | THESE DRAWINGS AND SPECIFICATIONS ARE THE PROPERTY OF EDAC INC.,AND SHALL NOT BE REPRODUCED,OR COPIED OR USED AS THE BASIS FOR THE MANUFACTURE OR SALE OF APPARATUS WITHOUT WRITTEN PERMISSION. | SCALE: NTS         | SHEET 2         | 2 <b>OF</b> 3 |
|                                                                 |                                                                                                                                                                                                 | DRAWING NUMBER     |                 | ISSUE         |
|                                                                 |                                                                                                                                                                                                 | 833 Assembly       |                 | 1             |