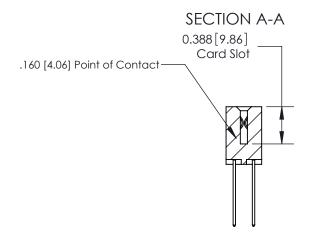

ORIGINAL (1)

ORIGINAL

| 833 Series High Temp Card Edge Connector<br>Contact Bend Detail |                                                                                                                                                                                                 | ACAD REFERENCE NO. | 833 ENG MASTER  |               |
|-----------------------------------------------------------------|-------------------------------------------------------------------------------------------------------------------------------------------------------------------------------------------------|--------------------|-----------------|---------------|
|                                                                 |                                                                                                                                                                                                 | DRAWN: J.LEE       | DATE:OCT. 14/09 |               |
|                                                                 |                                                                                                                                                                                                 | CHECKED: DATE:     |                 |               |
| TORONTO, ONTARIO CANADA                                         | THESE DRAWINGS AND SPECIFICATIONS ARE THE PROPERTY OF EDAC INC.,AND SHALL NOT BE REPRODUCED,OR COPIED OR USED AS THE BASIS FOR THE MANUFACTURE OR SALE OF APPARATUS WITHOUT WRITTEN PERMISSION. | SCALE: NTS         | SHEET 2         | 2 <b>OF</b> 3 |
|                                                                 |                                                                                                                                                                                                 | DRAWING NUMBER     |                 | ISSUE         |
|                                                                 |                                                                                                                                                                                                 | 833 Assembly       |                 | 1             |