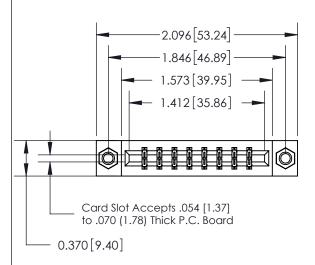

## **See Accompanying Page for:**

- **Bend Detail**
- **Mounting Options**

THIS IS A C.A.D. GENERATED DRAWING DO NOT MAKE MANUAL REVISIONS TO MASTER.

ISSUE NUMBER ORIGINAL

833 Series High Temp Card Edge Connector Part Number: 833-016-542-807