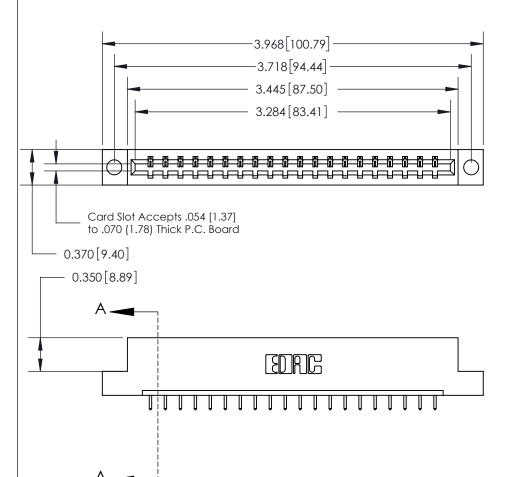

## See Accompanying Page for:

- **Bend Detail**
- **Mounting Options**

833 Series High Temp Card Edge Connector Part Number: 833-020-521-104

**EDAC INC** TORONTO, ONTARIO CANADA

THESE DRAWINGS AND SPECIFICATIONS ARE THE PROPERTY OF EDAC INC.,AND SHALL NOT BE REPRODUCED, OR COPIED OR USED AS THE BASIS FOR THE MANUFACTURE OR SALE OF APPARATUS WITHOUT WRITTEN PERMISSION.

| ACAD REFERENCE NO. | 833 ENG MASTER   |  |  |
|--------------------|------------------|--|--|
| DRAWN: J.LEE       | DATE: OCT. 14/09 |  |  |
| CHECKED:           | DATE:            |  |  |
| SCALE: NTS         | SHEET 1 OF 3     |  |  |
| DRAWING NUMBER     | ISSUE            |  |  |
| 833 Assembly       | 1                |  |  |