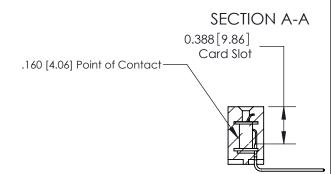

## **Contact Detail**

559-90 Degree Bend (Code 541 Contacts)

.156 [3.96] Contact Spacing x .200 [5.08] Row Spacing

THIS IS A C.A.D. GENERATED DRAWING DO NOT MAKE MANUAL REVISIONS TO MASTER.

ISSUE NUMBER ORIGINAL

ORIGINAL (1)

ORIGINAL

| 833 Series High Temp Card Edge Connector<br>Contact Bend Detail       |                                                                                                                                                                                                 | ACAD REFERENCE NO. | 833 ENG MASTER  |               |
|-----------------------------------------------------------------------|-------------------------------------------------------------------------------------------------------------------------------------------------------------------------------------------------|--------------------|-----------------|---------------|
|                                                                       |                                                                                                                                                                                                 | DRAWN: J.LEE       | DATE:OCT. 14/09 |               |
|                                                                       |                                                                                                                                                                                                 | CHECKED: DATE:     |                 |               |
| EDAC INC TORONTO, ONTARIO CANADA YOUR CONNECTION TO QUALITY & SERVICE | THESE DRAWINGS AND SPECIFICATIONS ARE THE PROPERTY OF EDAC INC.,AND SHALL NOT BE REPRODUCED,OR COPIED OR USED AS THE BASIS FOR THE MANUFACTURE OR SALE OF APPARATUS WITHOUT WRITTEN PERMISSION. | SCALE: NTS         | SHEET 2         | 2 <b>OF</b> 3 |
|                                                                       |                                                                                                                                                                                                 | DRAWING NUMBER     |                 | ISSUE         |
|                                                                       |                                                                                                                                                                                                 | 833 Assembly       |                 | 1             |