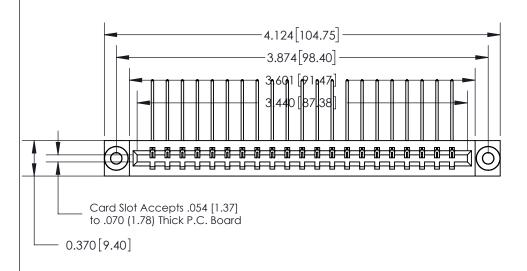

**See Accompanying Page for:** 

- **Bend Detail**
- **Mounting Options**

833 Series High Temp Card Edge Connector Part Number: 833-021-559-603

**EDAC INC** TORONTO, ONTARIO CANADA

THESE DRAWINGS AND SPECIFICATIONS ARE THE PROPERTY OF EDAC INC.,AND SHALL NOT BE REPRODUCED, OR COPIED OR USED AS THE BASIS FOR THE MANUFACTURE OR SALE OF APPARATUS WITHOUT WRITTEN PERMISSION.

| ACAD REFERENCE NO. | 833 ENG MASTER   |  |  |
|--------------------|------------------|--|--|
| DRAWN: J.LEE       | DATE: OCT. 14/09 |  |  |
| CHECKED:           | DATE:            |  |  |
| SCALE: NTS         | SHEET 1 OF 3     |  |  |
| DRAWING NUMBER     | ISSUE            |  |  |
| 833 Assembly       | 1                |  |  |