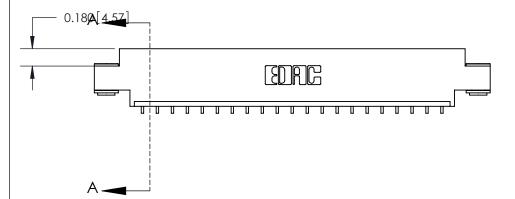

**See Accompanying Page for:** 

- **Bend Detail**
- **Mounting Options**

833 Series High Temp Card Edge Connector Part Number: 833-021-559-603

**EDAC INC** TORONTO, ONTARIO CANADA

THESE DRAWINGS AND SPECIFICATIONS ARE THE PROPERTY OF EDAC INC.,AND SHALL NOT BE REPRODUCED, OR COPIED OR USED AS THE BASIS FOR THE MANUFACTURE OR SALE OF APPARATUS WITHOUT WRITTEN PERMISSION.

| ACAD REFERENCE NO. | 833 ENG MASTER   |  |  |
|--------------------|------------------|--|--|
| DRAWN: J.LEE       | DATE: OCT. 14/09 |  |  |
| CHECKED:           | DATE:            |  |  |
| SCALE: NTS         | SHEET 1 OF 3     |  |  |
| DRAWING NUMBER     | ISSUE            |  |  |
| 833 Assembly       | 1                |  |  |