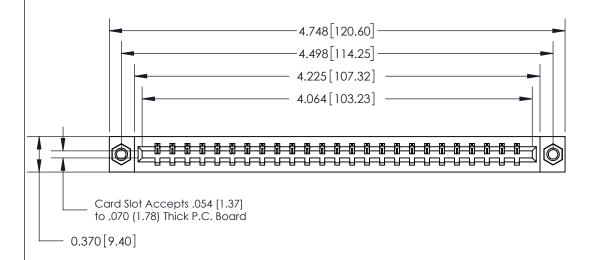

## SECTION A-A 0.388 [9.86] Card Slot .160 [4.06] Point of Contact-

## See Accompanying Page for:

- **Bend Detail**
- **Mounting Options**

833 Series High Temp Card Edge Connector Part Number: 833-025-524-607

**EDAC INC** TORONTO, ONTARIO CANADA

THESE DRAWINGS AND SPECIFICATIONS ARE THE PROPERTY OF EDAC INC.,AND SHALL NOT BE REPRODUCED, OR COPIED OR USED AS THE BASIS FOR THE MANUFACTURE OR SALE OF APPARATUS WITHOUT WRITTEN PERMISSION.