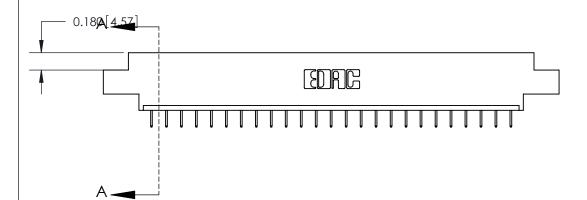

833 Assembly

ORIGINAL (1)

ORIGINAL

| 833 Series High Temp Card Edge Connector<br>Contact Bend Detail           |                                                                                                                                                                 | ACAD REFERENCE NO. | 833 ENG MASTER   |               |
|---------------------------------------------------------------------------|-----------------------------------------------------------------------------------------------------------------------------------------------------------------|--------------------|------------------|---------------|
|                                                                           |                                                                                                                                                                 | DRAWN: J.LEE       | DATE: OCT. 14/09 |               |
|                                                                           |                                                                                                                                                                 | CHECKED: DATE:     |                  |               |
| TORONTO, ONTARIO CANADA  ARE THE PRO SHALL NOT BE OR USED AS I MANUFACTUE | THESE DRAWINGS AND SPECIFICATIONS                                                                                                                               | SCALE: NTS         | SHEET 2          | 2 <b>OF</b> 3 |
|                                                                           | ARE THE PROPERTY OF EDAC INC., AND SHALL NOT BE REPRODUCED, OR COPIED OR USED AS THE BASIS FOR THE MANUFACTURE OR SALE OF APPARATUS WITHOUT WRITTEN PERMISSION. | DRAWING NUMBER     |                  | ISSUE         |
|                                                                           |                                                                                                                                                                 | 833 Assembly       |                  | 1             |