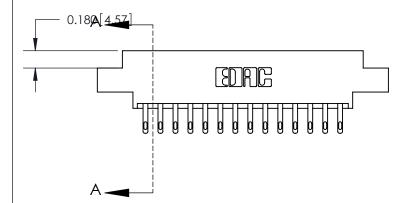

ORIGINAL (1)

ORIGINAL

| 833 Series High Temp Card Edge Connector<br>Contact Bend Detail                                                                                                                                                                                                                                                                        |                                                                                                  | ACAD REFERENCE NO. | 833 ENG MASTER   |       |
|----------------------------------------------------------------------------------------------------------------------------------------------------------------------------------------------------------------------------------------------------------------------------------------------------------------------------------------|--------------------------------------------------------------------------------------------------|--------------------|------------------|-------|
|                                                                                                                                                                                                                                                                                                                                        |                                                                                                  | DRAWN: J.LEE       | DATE: OCT. 14/09 |       |
|                                                                                                                                                                                                                                                                                                                                        |                                                                                                  | CHECKED: DATE:     |                  |       |
| EDAC INC TORONTO, ONTARIO CANADA YOUR CONNECTION TO QUALITY & SERVICE  TORONTO, ONTARIO CANADA YOUR CONNECTION TO QUALITY & SERVICE  THESE DRAWINGS AND SPECIFICATIONS ARE THE PROPERTY OF EDAC INC., AND SHALL NOT BE REPRODUCED, OR COPIED OR USED AS THE BASIS FOR THE MANUFACTURE OR SALE OF APPARATUS WITHOUT WRITTEN PERMISSION. | SCALE: NTS                                                                                       | SHEET 2            | 2 <b>OF</b> 3    |       |
|                                                                                                                                                                                                                                                                                                                                        | SHALL NOT BE REPRODUCED, OR COPIED OR USED AS THE BASIS FOR THE MANUFACTURE OR SALE OF APPARATUS | DRAWING NUMBER     |                  | ISSUE |
|                                                                                                                                                                                                                                                                                                                                        |                                                                                                  | 833 Assembly       |                  | 1     |