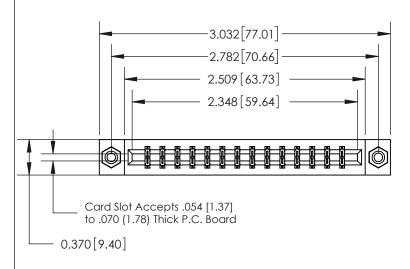

## **See Accompanying Page for:**

- **Bend Detail**
- **Mounting Options**

THIS IS A C.A.D. GENERATED DRAWING DO NOT MAKE MANUAL REVISIONS TO MASTER.

ORIGINAL

|                               | SECTION A-A<br>0.388 [9.86]<br>Card Slot |
|-------------------------------|------------------------------------------|
| .160 [4.06] Point of Contact— |                                          |
|                               |                                          |

833 Series High Temp Card Edge Connector Part Number: 833-028-500-808

**EDAC INC** TORONTO, ONTARIO CANADA

THESE DRAWINGS AND SPECIFICATIONS ARE THE PROPERTY OF EDAC INC.,AND SHALL NOT BE REPRODUCED, OR COPIED OR USED AS THE BASIS FOR THE MANUFACTURE OR SALE OF APPARATUS WITHOUT WRITTEN PERMISSION.