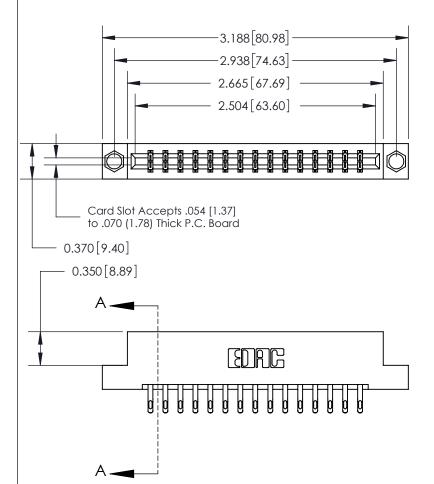

833 Series High Temp Card Edge Connector Part Number: 833-030-555-207

YOUR CONNECTION TO QUALITY & SERVICE

**EDAC INC** TORONTO, ONTARIO CANADA

THESE DRAWINGS AND SPECIFICATIONS ARE THE PROPERTY OF EDAC INC.,AND SHALL NOT BE REPRODUCED, OR COPIED OR USED AS THE BASIS FOR THE MANUFACTURE OR SALE OF APPARATUS WITHOUT WRITTEN PERMISSION.

| ACAD REFERENCE NO. | 833 ENG MASTER   |  |  |
|--------------------|------------------|--|--|
| DRAWN: J.LEE       | DATE: OCT. 14/09 |  |  |
| CHECKED:           | DATE:            |  |  |
| SCALE: NTS         | SHEET 1 OF 3     |  |  |
| DRAWING NUMBER     | ISSUE            |  |  |
| 922 Assambly       | 1                |  |  |

833 Assembly