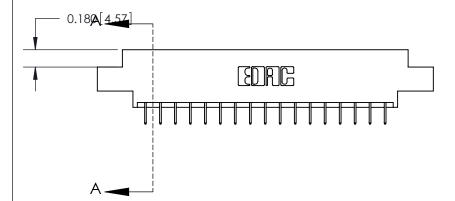

## **Contact Detail**

524-P.C. Tail .018 Sq.(0.46 Sq.) - Tail LG=.175(4.45)

.156 [3.96] Contact Spacing x .200 [5.08] Row Spacing

THIS IS A C.A.D. GENERATED DRAWING DO NOT MAKE MANUAL REVISIONS TO MASTER.