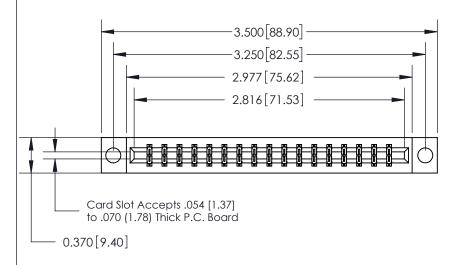

## SECTION A-A 0.388 [9.86] Card Slot .160 [4.06] Point of Contact-

- **See Accompanying Page for: Bend Detail**
- **Mounting Options**

833 Series High Temp Card Edge Connector Part Number: 833-034-524-804