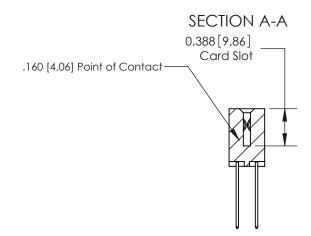

833 Assembly

ORIGINAL (1)

ORIGINAL

| 833 Series High Temp Card Edge Connector<br>Contact Bend Detail |                                                                                                                                                                                                 | ACAD REFERENCE NO. | 833 ENG MASTER   |               |
|-----------------------------------------------------------------|-------------------------------------------------------------------------------------------------------------------------------------------------------------------------------------------------|--------------------|------------------|---------------|
|                                                                 |                                                                                                                                                                                                 | DRAWN: J.LEE       | DATE: OCT. 14/09 |               |
|                                                                 |                                                                                                                                                                                                 | CHECKED: DATE:     |                  |               |
| TORONTO, ONTARIO ARE THE SHALL NOR USEI MANUFA MANUFA           | THESE DRAWINGS AND SPECIFICATIONS ARE THE PROPERTY OF EDAC INC.,AND SHALL NOT BE REPRODUCED,OR COPIED OR USED AS THE BASIS FOR THE MANUFACTURE OR SALE OF APPARATUS WITHOUT WRITTEN PERMISSION. | SCALE: NTS         | SHEET 2          | 2 <b>OF</b> 3 |
|                                                                 |                                                                                                                                                                                                 | DRAWING NUMBER     |                  | ISSUE         |
|                                                                 |                                                                                                                                                                                                 | 833 Assembly       |                  | 1             |