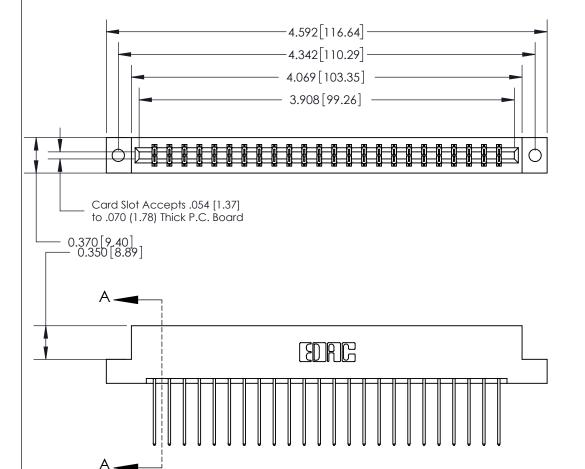

## **Contact Detail**

542-Wire Wrap .025 Sq.(0.64 Sq.) - Tail LG=.645(16.38)

.156 [3.96] Contact Spacing x .200 [5.08] Row Spacing

THIS IS A C.A.D. GENERATED DRAWING DO NOT MAKE MANUAL REVISIONS TO MASTER.

## **See Accompanying Page for:**

- **Bend Detail**
- **Mounting Options**

833 Series High Temp Card Edge Connector Part Number: 833-048-542-202

**EDAC INC** TORONTO, ONTARIO CANADA

ARE THE PROPERTY OF EDAC INC.,AND SHALL NOT BE REPRODUCED, OR COPIED OR USED AS THE BASIS FOR THE MANUFACTURE OR SALE OF APPARATUS WITHOUT WRITTEN PERMISSION.

THESE DRAWINGS AND SPECIFICATIONS

| ACAD REFERENCE NO. | 833 ENG MASTER   |  |  |
|--------------------|------------------|--|--|
| DRAWN: J.LEE       | DATE: OCT. 14/09 |  |  |
| CHECKED:           | DATE:            |  |  |
| SCALE: NTS         | SHEET 1 OF 3     |  |  |
| DRAWING NUMBER     | ISSUE            |  |  |