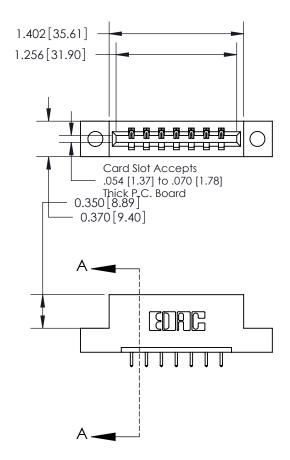

521-P.C. Tail .025 Sq.(0.64 Sq.) - Tail LG=.150(3.81) .156 [3.96] Contact Spacing x .200 [5.08] Row Spacing

**See Accompanying Page for: Contact Bend Details** 

THIS IS A C.A.D. GENERATED DRAWING DO NOT MAKE MANUAL REVISIONS TO MASTER.

ISSUE NUMBER

1

ORIGINAL

| 837/887 Series High Temp Card Edge Connector |
|----------------------------------------------|
| Part Number: 837-007-521-104                 |

YOUR CONNECTION TO QUALITY & SERVICE