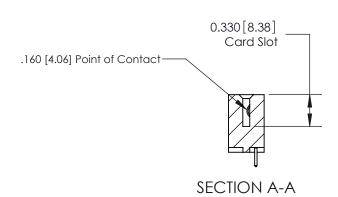

521-P.C. Tail .025 Sq.(0.64 Sq.) - Tail LG=.150(3.81) .156 [3.96] Contact Spacing x .200 [5.08] Row Spacing

**See Accompanying Page for: Contact Bend Details** 

THIS IS A C.A.D. GENERATED DRAWING DO NOT MAKE MANUAL REVISIONS TO MASTER.

ISSUE NUMBER

ORIGINAL

1

| 837/887 Series High Temp Card Edge Connector<br>Contact Bend Detail |                                                                                                        | ACAD REFERENCE NO. | 837 ENG MASTER   |               |
|---------------------------------------------------------------------|--------------------------------------------------------------------------------------------------------|--------------------|------------------|---------------|
|                                                                     |                                                                                                        | DRAWN: J.LEE       | DATE: OCT. 06/09 |               |
|                                                                     |                                                                                                        | CHECKED:           | DATE:            |               |
| EDAC INC                                                            | THESE DRAWINGS AND SPECIFICATIONS                                                                      | SCALE: NTS         | SHEET            | 2 <b>OF</b> 2 |
| TORONTO, ONTARIO CANADA                                             | ARE THE PROPERTY OF EDAC INC.,AND<br>SHALL NOT BE REPRODUCED,OR COPIED<br>OR USED AS THE BASIS FOR THE | DRAWING NUMBER     |                  | ISSUE         |
| MANUFACTURI                                                         | MANUFACTURE OR SALE OF APPARATUS WITHOUT WRITTEN PERMISSION.                                           | 837 Assembly       |                  | 1             |