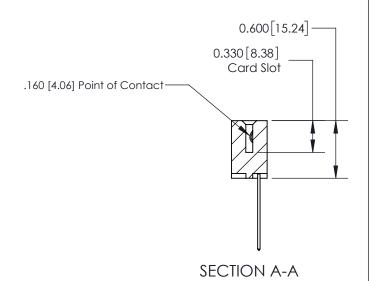

ISSUE NUMBER

ORIGINAL

1

| 837/887 Series High Temp Card Edge Connector<br>Contact Bend Detail                                                 |                                   | ACAD REFERENCE NO.            | 837 ENG MASTER |               |
|---------------------------------------------------------------------------------------------------------------------|-----------------------------------|-------------------------------|----------------|---------------|
|                                                                                                                     |                                   | DRAWN: J.LEE DATE: OCT. 06/09 |                |               |
|                                                                                                                     |                                   | CHECKED:                      | DATE:          |               |
| EDAC INC                                                                                                            | THESE DRAWINGS AND SPECIFICATIONS | SCALE: NTS                    | SHEET          | 2 <b>OF</b> 2 |
| TORONTO, ONTARIO  ARE THE PROPERTY OF EDAC INC. AND SHALL NOT BE REPRODUCED, OR COPIED OR USED AS THE BASIS FOR THE | DRAWING NUMBER                    | •                             | ISSUE          |               |
| YOUR CONNECTION TO QUALITY & SERVICE                                                                                | MANUFACTURE OR SALE OF APPARATUS  | 837 Assembly                  |                | 1             |