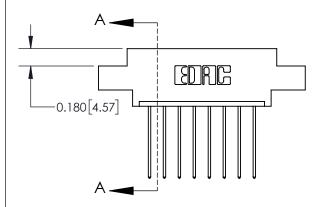

## **Contact Detail**

541-Wire Wrap .025 Sq.(0.64 Sq.) - Tail LG=.750(19.05) .156 [3.96] Contact Spacing x .200 [5.08] Row Spacing

**See Accompanying Page for:** 

**Contact Bend Details** 

THIS IS A C.A.D. GENERATED DRAWING DO NOT MAKE MANUAL REVISIONS TO MASTER.