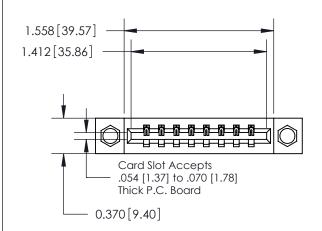

## **Mounting Option**

07-M3-0.5 Metric Threaded Inserts

ISSUE NUMBER

1

ORIGINAL

| 837/887 Series High Temp Card Edge Connector |
|----------------------------------------------|
| Part Number: 837-008-541-607                 |

**EDAC INC** TORONTO, ONTARIO CANADA