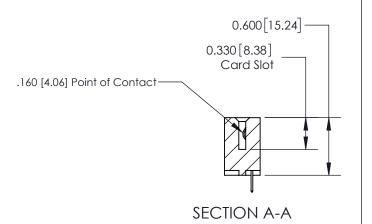

## **Contact Detail**

524-P.C. Tail .018 Sq.(0.46 Sq.) - Tail LG=.175(4.45) .156 [3.96] Contact Spacing x .200 [5.08] Row Spacing

**See Accompanying Page for: Contact Bend Details** 

THIS IS A C.A.D. GENERATED DRAWING DO NOT MAKE MANUAL REVISIONS TO MASTER.