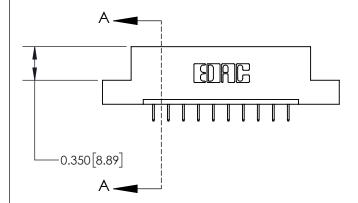

**Mounting Option** 

02-.128 (3.25) Dia. Mounting Holes

## **Contact Detail**

524-P.C. Tail .018 Sq.(0.46 Sq.) - Tail LG=.175(4.45) .156 [3.96] Contact Spacing x .200 [5.08] Row Spacing





**See Accompanying Page for: Contact Bend Details** 

THIS IS A C.A.D. GENERATED DRAWING DO NOT MAKE MANUAL REVISIONS TO MASTER.



ISSUE NUMBER

ORIGINAL



837/887 Series High Temp Card Edge Connector Part Number: 837-010-524-102

YOUR CONNECTION TO QUALITY & SERVICE

**EDAC INC** TORONTO, ONTARIO CANADA

THESE DRAWINGS AND SPECIFICATIONS ARE THE PROPERTY OF EDAC INC.,AND SHALL NOT BE REPRODUCED, OR COPIED OR USED AS THE BASIS FOR THE MANUFACTURE OR SALE OF APPARATUS WITHOUT WRITTEN PERMISSION.

| ACAD REFERENCE NO. 837 ENG MASTE |                  |  |  |
|----------------------------------|------------------|--|--|
| DRAWN: J.LEE                     | DATE: OCT. 06/09 |  |  |
| CHECKED:                         | DATE:            |  |  |
| SCALE: NTS                       | SHEET 1 OF