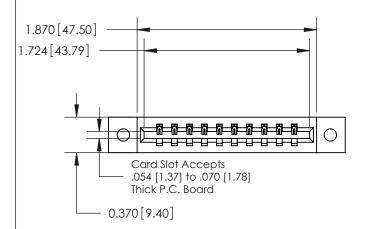

**Mounting Option** 

02-.128 (3.25) Dia. Mounting Holes

## **Contact Detail**

524-P.C. Tail .018 Sq.(0.46 Sq.) - Tail LG=.175(4.45) .156 [3.96] Contact Spacing x .200 [5.08] Row Spacing





**See Accompanying Page for: Contact Bend Details** 

THIS IS A C.A.D. GENERATED DRAWING DO NOT MAKE MANUAL REVISIONS TO MASTER.



ISSUE NUMBER

ORIGINAL



837/887 Series High Temp Card Edge Connector Part Number: 837-010-524-102

YOUR CONNECTION TO QUALITY & SERVICE

**EDAC INC** TORONTO, ONTARIO CANADA

THESE DRAWINGS AND SPECIFICATIONS ARE THE PROPERTY OF EDAC INC.,AND SHALL NOT BE REPRODUCED, OR COPIED OR USED AS THE BASIS FOR THE MANUFACTURE OR SALE OF APPARATUS WITHOUT WRITTEN PERMISSION.

| ACAD REFERENCE NO. 837 ENG MASTE |                  |  |  |
|----------------------------------|------------------|--|--|
| DRAWN: J.LEE                     | DATE: OCT. 06/09 |  |  |
| CHECKED:                         | DATE:            |  |  |
| SCALE: NTS                       | SHEET 1