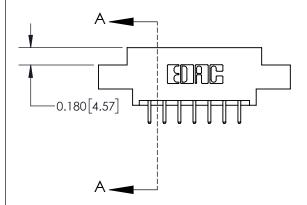

ISSUE NUMBER 1 ORIGINAL

| 837/887 Series High Temp Card Edge Connector |
|----------------------------------------------|
| Part Number: 837-014-520-807                 |

YOUR CONNECTION TO QUALITY & SERVICE

| ACAD REFERENCE NO. 837 ENG MAST |                  |  |  |
|---------------------------------|------------------|--|--|
| DRAWN: J.LEE                    | DATE: OCT. 06/09 |  |  |
| CHECKED:                        | DATE:            |  |  |
| SCALE: NTS                      | SHEET 1 OF 2     |  |  |
| DRAWING NUMBER                  | ISSUE            |  |  |
| 837 Assembly                    | 1                |  |  |