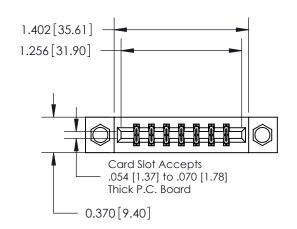

## **Contact Detail**

520-P.C. Tail .030x.018(0.76x0.46) - Tail LG=.175(4.45) .156 [3.96] Contact Spacing x .200 [5.08] Row Spacing

**See Accompanying Page for:** 

**Contact Bend Details** 

THIS IS A C.A.D. GENERATED DRAWING DO NOT MAKE MANUAL REVISIONS TO MASTER.

ISSUE NUMBER 1 ORIGINAL

| 837/887 Series High Temp Card Edge Connector |
|----------------------------------------------|
| Part Number: 837-014-520-807                 |

YOUR CONNECTION TO QUALITY & SERVICE