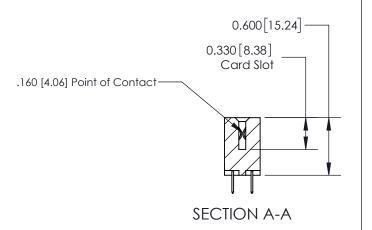

ISSUE NUMBER 1 ORIGINAL

| 837/887 Series High Temp Card Edge Connector |
|----------------------------------------------|
| Part Number: 837-014-520-807                 |

YOUR CONNECTION TO QUALITY & SERVICE

| ACAD REFERENCE NO. 837 ENG MAST |                  |  |  |
|---------------------------------|------------------|--|--|
| DRAWN: J.LEE                    | DATE: OCT. 06/09 |  |  |
| CHECKED:                        | DATE:            |  |  |
| SCALE: NTS                      | SHEET 1 OF 2     |  |  |
| DRAWING NUMBER                  | ISSUE            |  |  |
| 837 Assembly                    | 1                |  |  |