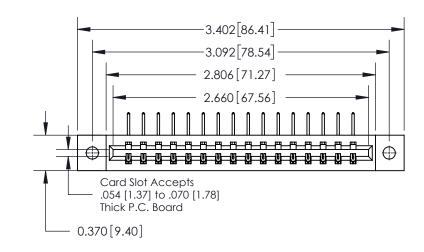

0.600 [15.24] 0.330[8.38] Card Slot .160 [4.06] Point of Contact **SECTION A-A** 

837/887 Series High Temp Card Edge Connector Part Number: 837-016-558-602

YOUR CONNECTION TO QUALITY & SERVICE

**EDAC INC** TORONTO, ONTARIO CANADA