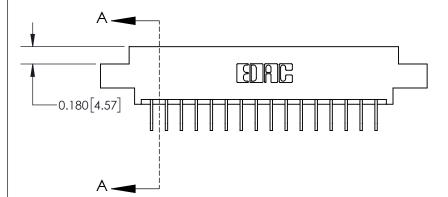

**Mounting Option** 

02-.128 (3.25) Dia. Mounting Holes

## **Contact Detail**

558-90 Degree Bend (Code 541 Contacts)

.156 [3.96] Contact Spacing x .200 [5.08] Row Spacing





THIS IS A C.A.D. GENERATED DRAWING DO NOT MAKE MANUAL REVISIONS TO MASTER.



ISSUE NUMBER ORIGINAL

0.600 [15.24] 0.330[8.38] Card Slot .160 [4.06] Point of Contact **SECTION A-A** 

837/887 Series High Temp Card Edge Connector Part Number: 837-016-558-602

YOUR CONNECTION TO QUALITY & SERVICE

**EDAC INC** TORONTO, ONTARIO CANADA

THESE DRAWINGS AND SPECIFICATIONS ARE THE PROPERTY OF EDAC INC.,AND SHALL NOT BE REPRODUCED, OR COPIED OR USED AS THE BASIS FOR THE MANUFACTURE OR SALE OF APPARATUS WITHOUT WRITTEN PERMISSION.

|  | ACAD REFERENCE NO. | 837 ENG MASTER   |       |
|--|--------------------|------------------|-------|
|  | DRAWN: J.LEE       | DATE: OCT. 06/09 |       |
|  | CHECKED:           | DATE:            |       |
|  | SCALE: NTS         | SHEET 1          | OF 2  |
|  |