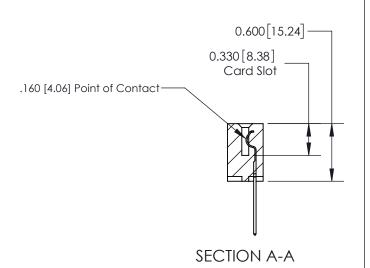

## **Contact Detail**

540-Wire Wrap .025 Sq.(0.64 Sq.) - Tail LG=.560(14.22) .156 [3.96] Contact Spacing x .200 [5.08] Row Spacing

-3.714[94.34] -3.404[86.46]-3.118[79.20] -2.972 [75.49] -Card Slot Accepts .054 [1.37] to .070 [1.78] Thick P.C. Board 0.370 [9.40]