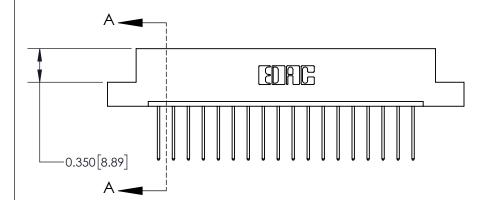

## **Contact Detail**

540-Wire Wrap .025 Sq.(0.64 Sq.) - Tail LG=.560(14.22) .156 [3.96] Contact Spacing x .200 [5.08] Row Spacing

-3.714[94.34] -3.404[86.46]-3.118[79.20] -2.972 [75.49] -Card Slot Accepts .054 [1.37] to .070 [1.78] Thick P.C. Board 0.370 [9.40]

THIS IS A C.A.D. GENERATED DRAWING DO NOT MAKE MANUAL REVISIONS TO MASTER.

ISSUE NUMBER ORIGINAL

**See Accompanying Page for: Contact Bend Details** 

837/887 Series High Temp Card Edge Connector Part Number: 837-018-540-107