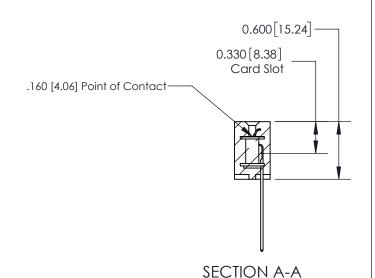

**Mounting Option** 

03-.116 (2.95) I.D. Floating Eyelets

ISSUE NUMBER

ORIGINAL

837/887 Series High Temp Card Edge Connector Part Number: 837-018-544-603

YOUR CONNECTION TO QUALITY & SERVICE

**EDAC INC** TORONTO, ONTARIO CANADA

THESE DRAWINGS AND SPECIFICATIONS ARE THE PROPERTY OF EDAC INC.,AND SHALL NOT BE REPRODUCED, OR COPIED OR USED AS THE BASIS FOR THE MANUFACTURE OR SALE OF APPARATUS WITHOUT WRITTEN PERMISSION.