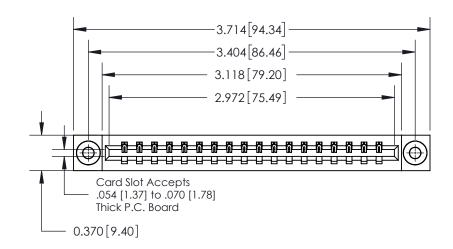

ISSUE NUMBER

ORIGINAL

837/887 Series High Temp Card Edge Connector Part Number: 837-018-544-603

YOUR CONNECTION TO QUALITY & SERVICE

**EDAC INC** TORONTO, ONTARIO CANADA

THESE DRAWINGS AND SPECIFICATIONS ARE THE PROPERTY OF EDAC INC.,AND SHALL NOT BE REPRODUCED, OR COPIED OR USED AS THE BASIS FOR THE MANUFACTURE OR SALE OF APPARATUS WITHOUT WRITTEN PERMISSION.