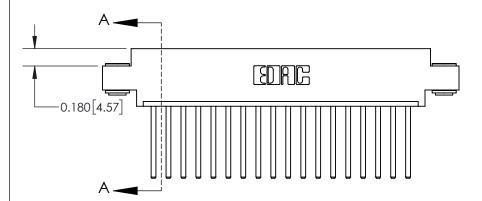

## **Contact Detail**

544-Wire Wrap .050x.025(1.27x0.64) - Tail LG=.750(19.05)

.156 [3.96] Contact Spacing x .200 [5.08] Row Spacing

THIS IS A C.A.D. GENERATED DRAWING DO NOT MAKE MANUAL REVISIONS TO MASTER.

ISSUE NUMBER

ORIGINAL

837/887 Series High Temp Card Edge Connector Part Number: 837-018-544-603

YOUR CONNECTION TO QUALITY & SERVICE

**EDAC INC** TORONTO, ONTARIO CANADA

THESE DRAWINGS AND SPECIFICATIONS ARE THE PROPERTY OF EDAC INC.,AND SHALL NOT BE REPRODUCED, OR COPIED OR USED AS THE BASIS FOR THE MANUFACTURE OR SALE OF APPARATUS WITHOUT WRITTEN PERMISSION.