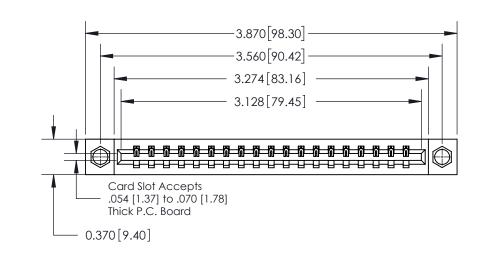

## **Contact Detail**

500-Wire Hole .050x.025(1.27x0.64) - Tail LG=.260(6.60)

.156 [3.96] Contact Spacing x .200 [5.08] Row Spacing

THIS IS A C.A.D. GENERATED DRAWING DO NOT MAKE MANUAL REVISIONS TO MASTER.

ISSUE NUMBER

ORIGINAL

**See Accompanying Page for:** 

**Contact Bend Details** 

837/887 Series High Temp Card Edge Connector Part Number: 837-019-500-607

YOUR CONNECTION TO QUALITY & SERVICE

**EDAC INC** TORONTO, ONTARIO CANADA