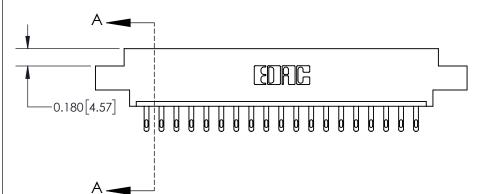

ISSUE NUMBER

ORIGINAL

1

| 837/887 Series High Temp Card Edge Connector<br>Contact Bend Detail |                                                                       | ACAD REFERENCE NO. | 837 ENG MASTER   |       |
|---------------------------------------------------------------------|-----------------------------------------------------------------------|--------------------|------------------|-------|
|                                                                     |                                                                       | DRAWN: J.LEE       | DATE: OCT. 06/09 |       |
|                                                                     |                                                                       | CHECKED:           | DATE:            |       |
| EDAC INC THESE DRAWINGS AND SPECIFICATIONS                          | SCALE: NTS                                                            | SHEET              | 2 <b>OF</b> 2    |       |
| TORONTO, ONTARIO                                                    | CANADA  OR USED AS THE BASIS FOR THE MANUFACTURE OR SALE OF APPARATUS | DRAWING NUMBER     | •                | ISSUE |
| YOUR CONNECTION TO QUALITY & SERVICE                                |                                                                       | 837 Assembly       |                  | 1     |