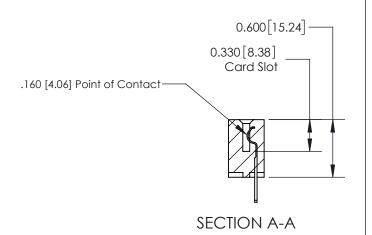

ISSUE NUMBER

ORIGINAL

1

| 837/887 Series High Temp Card Edge Connector<br>Contact Bend Detail |                                                                       | ACAD REFERENCE NO. | 837 ENG MASTER   |       |
|---------------------------------------------------------------------|-----------------------------------------------------------------------|--------------------|------------------|-------|
|                                                                     |                                                                       | DRAWN: J.LEE       | DATE: OCT. 06/09 |       |
|                                                                     |                                                                       | CHECKED:           | DATE:            |       |
| EDAC INC THESE DRAWINGS AND SPECIFICATIONS                          | SCALE: NTS                                                            | SHEET              | 2 <b>OF</b> 2    |       |
| TORONTO, ONTARIO                                                    | CANADA  OR USED AS THE BASIS FOR THE MANUFACTURE OR SALE OF APPARATUS | DRAWING NUMBER     | •                | ISSUE |
| YOUR CONNECTION TO QUALITY & SERVICE                                |                                                                       | 837 Assembly       |                  | 1     |