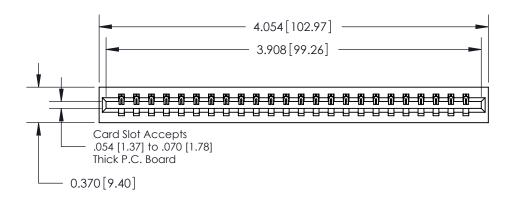

## **Contact Detail**

523-P.C. Tail .025 Sq.(0.64 Sq.) - Tail LG=.390(9.91) .156 [3.96] Contact Spacing x .200 [5.08] Row Spacing

THIS IS A C.A.D. GENERATED DRAWING DO NOT MAKE MANUAL REVISIONS TO MASTER.

ISSUE NUMBER

ORIGINAL

**See Accompanying Page for:** 

**Contact Bend Details** 

837/887 Series High Temp Card Edge Connector Part Number: 837-024-523-101

**EDAC INC** TORONTO, ONTARIO CANADA

THESE DRAWINGS AND SPECIFICATIONS ARE THE PROPERTY OF EDAC INC.,AND SHALL NOT BE REPRODUCED, OR COPIED OR USED AS THE BASIS FOR THE MANUFACTURE OR SALE OF APPARATUS WITHOUT WRITTEN PERMISSION.