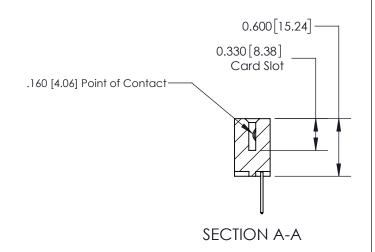

## **Contact Detail**

523-P.C. Tail .025 Sq.(0.64 Sq.) - Tail LG=.390(9.91) .156 [3.96] Contact Spacing x .200 [5.08] Row Spacing

THIS IS A C.A.D. GENERATED DRAWING DO NOT MAKE MANUAL REVISIONS TO MASTER.

ISSUE NUMBER

ORIGINAL

**See Accompanying Page for:** 

**Contact Bend Details** 

837/887 Series High Temp Card Edge Connector Part Number: 837-024-523-101

**EDAC INC** TORONTO, ONTARIO CANADA

THESE DRAWINGS AND SPECIFICATIONS ARE THE PROPERTY OF EDAC INC.,AND SHALL NOT BE REPRODUCED, OR COPIED OR USED AS THE BASIS FOR THE MANUFACTURE OR SALE OF APPARATUS WITHOUT WRITTEN PERMISSION.