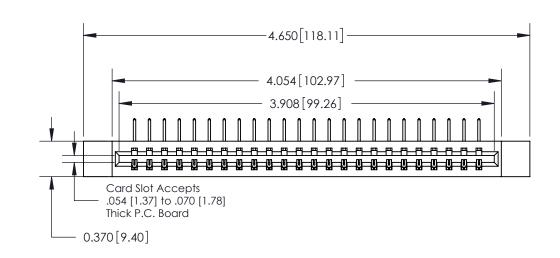

**See Accompanying Page for:** 

**Contact Bend Details** 

837/887 Series High Temp Card Edge Connector Part Number: 837-024-558-112

**EDAC INC** TORONTO, ONTARIO CANADA

THESE DRAWINGS AND SPECIFICATIONS ARE THE PROPERTY OF EDAC INC.,AND SHALL NOT BE REPRODUCED, OR COPIED OR USED AS THE BASIS FOR THE MANUFACTURE OR SALE OF APPARATUS WITHOUT WRITTEN PERMISSION.