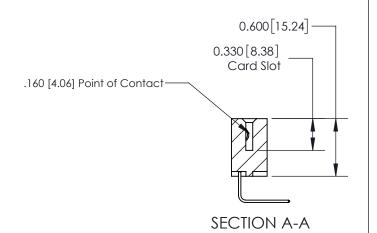

## **Contact Detail**

558-90 Degree Bend (Code 541 Contacts)

.156 [3.96] Contact Spacing x .200 [5.08] Row Spacing

THIS IS A C.A.D. GENERATED DRAWING DO NOT MAKE MANUAL REVISIONS TO MASTER.

ISSUE NUMBER

ORIGINAL