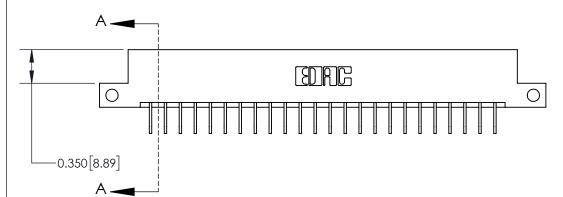

**Mounting Option** 

12-.128 (3.25) Dia. Side Mounting Holes

**See Accompanying Page for:** 

**Contact Bend Details** 

837/887 Series High Temp Card Edge Connector Part Number: 837-024-558-112

**EDAC INC** TORONTO, ONTARIO CANADA

THESE DRAWINGS AND SPECIFICATIONS ARE THE PROPERTY OF EDAC INC.,AND SHALL NOT BE REPRODUCED, OR COPIED OR USED AS THE BASIS FOR THE MANUFACTURE OR SALE OF APPARATUS WITHOUT WRITTEN PERMISSION.