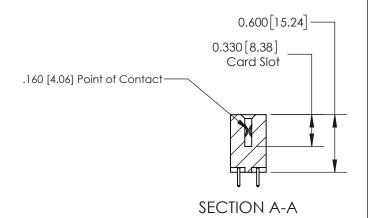

## **Contact Detail**

521-P.C. Tail .025 Sq.(0.64 Sq.) - Tail LG=.150(3.81) .156 [3.96] Contact Spacing x .200 [5.08] Row Spacing

> 2.934 74.52 2.624 [66.65] 2.338 [59.39] 2.192 [55.68] Card Slot Accepts .054 [1.37] to .070 [1.78] Thick P.C. Board 0.370 [9.40]

THIS IS A C.A.D. GENERATED DRAWING DO NOT MAKE MANUAL REVISIONS TO MASTER.

ISSUE NUMBER ORIGINAL

837/887 Series High Temp Card Edge Connector Part Number: 837-026-521-202

**EDAC INC** 

YOUR CONNECTION TO QUALITY & SERVICE