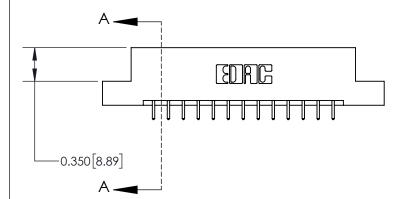

**Mounting Option** 

02-.128 (3.25) Dia. Mounting Holes

THIS IS A C.A.D. GENERATED DRAWING DO NOT MAKE MANUAL REVISIONS TO MASTER.

ISSUE NUMBER ORIGINAL

837/887 Series High Temp Card Edge Connector Part Number: 837-026-521-202

**EDAC INC** 

YOUR CONNECTION TO QUALITY & SERVICE