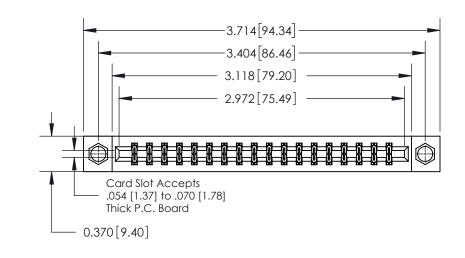

**Mounting Option** 

07-M3-0.5 Metric Threaded Inserts

ORIGINAL

**See Accompanying Page for:** 

**Contact Bend Details** 

| 837/887 Series High Temp Card Edge Connector |
|----------------------------------------------|
| Part Number: 837-036-556-807                 |