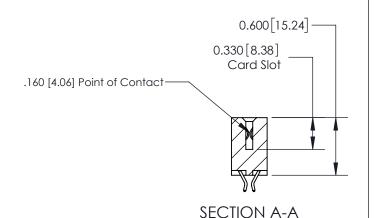

## **Contact Detail**

556-Extender Board Bend (Code 520 Contacts)

.156 [3.96] Contact Spacing x .200 [5.08] Row Spacing

THIS IS A C.A.D. GENERATED DRAWING DO NOT MAKE MANUAL REVISIONS TO MASTER.

ISSUE NUMBER