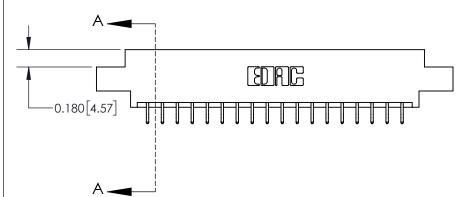

ORIGINAL

**See Accompanying Page for:** 

**Contact Bend Details** 

| 837/887 Series High Temp Card Edge Connector |
|----------------------------------------------|
| Part Number: 837-036-556-807                 |