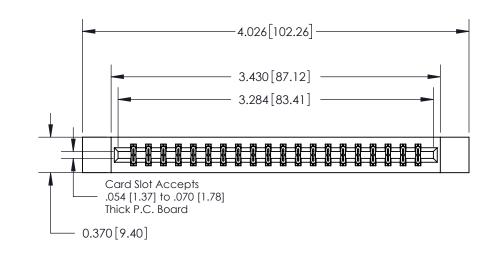

ORIGINAL

837/887 Series High Temp Card Edge Connector Part Number: 837-040-560-812

YOUR CONNECTION TO QUALITY & SERVICE

**EDAC INC** TORONTO, ONTARIO CANADA

THESE DRAWINGS AND SPECIFICATIONS ARE THE PROPERTY OF EDAC INC.,AND SHALL NOT BE REPRODUCED, OR COPIED OR USED AS THE BASIS FOR THE MANUFACTURE OR SALE OF APPARATUS WITHOUT WRITTEN PERMISSION.