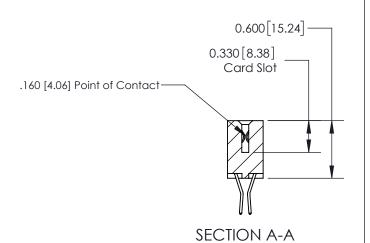

## **Contact Detail**

560-Extender Board Bend (Code 523 Contacts)

.156 [3.96] Contact Spacing x .200 [5.08] Row Spacing

THIS IS A C.A.D. GENERATED DRAWING DO NOT MAKE MANUAL REVISIONS TO MASTER.

ISSUE NUMBER

**See Accompanying Page for:** 

**Contact Bend Details** 

ISSUE NUMBER

ORIGINAL

1

| 837/887 Series High Temp Card Edge Connector<br>Contact Bend Detail |                                                                                                                                     | ACAD REFERENCE NO. | 837 ENG          | 3 MASTER      |
|---------------------------------------------------------------------|-------------------------------------------------------------------------------------------------------------------------------------|--------------------|------------------|---------------|
|                                                                     |                                                                                                                                     | DRAWN: J.LEE       | DATE: OCT. 06/09 |               |
|                                                                     |                                                                                                                                     | CHECKED:           | DATE:            |               |
| EDAC INC                                                            | THESE DRAWINGS AND SPECIFICATIONS ARE THE PROPERTY OF EDAC INC.,AND SHALL NOT BE REPRODUCED, OR COPIED OR USED AS THE BASIS FOR THE | SCALE: NTS         | SHEET            | 2 <b>OF</b> 2 |
| TORONTO, ONTARIO CANADA                                             |                                                                                                                                     | DRAWING NUMBER     | •                | ISSUE         |
| YOUR CONNECTION TO QUALITY & SERVICE                                | MANUFACTURE OR SALE OF APPARATUS                                                                                                    |                    |                  | 1             |