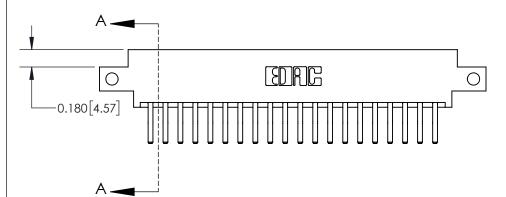

**Mounting Option** 

12-.128 (3.25) Dia. Side Mounting Holes

ORIGINAL

837/887 Series High Temp Card Edge Connector Part Number: 837-040-560-812

YOUR CONNECTION TO QUALITY & SERVICE

**EDAC INC** TORONTO, ONTARIO CANADA

THESE DRAWINGS AND SPECIFICATIONS ARE THE PROPERTY OF EDAC INC.,AND SHALL NOT BE REPRODUCED, OR COPIED OR USED AS THE BASIS FOR THE MANUFACTURE OR SALE OF APPARATUS WITHOUT WRITTEN PERMISSION.