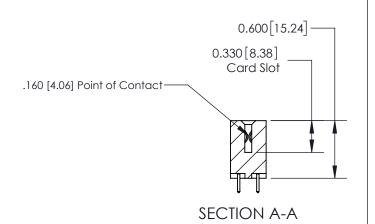

**Mounting Option** 12-.128 (3.25) Dia. Side Mounting Holes **Contact Detail** 521-P.C. Tail .025 Sq.(0.64 Sq.) - Tail LG=.150(3.81) .156 [3.96] Contact Spacing x .200 [5.08] Row Spacing

THIS IS A C.A.D. GENERATED DRAWING DO NOT MAKE MANUAL REVISIONS TO MASTER.

ISSUE NUMBER

ORIGINAL

**See Accompanying Page for:** 

**Contact Bend Details** 

837/887 Series High Temp Card Edge Connector Part Number: 837-050-521-212

YOUR CONNECTION TO QUALITY & SERVICE

**EDAC INC** TORONTO, ONTARIO CANADA