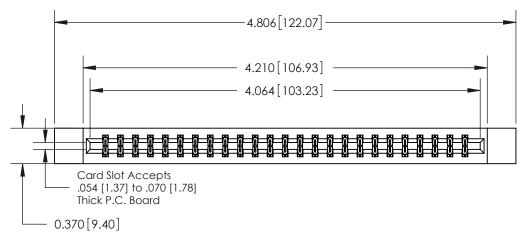

**Mounting Option** 12-.128 (3.25) Dia. Side Mounting Holes **Contact Detail** 521-P.C. Tail .025 Sq.(0.64 Sq.) - Tail LG=.150(3.81) .156 [3.96] Contact Spacing x .200 [5.08] Row Spacing

THIS IS A C.A.D. GENERATED DRAWING DO NOT MAKE MANUAL REVISIONS TO MASTER.

ISSUE NUMBER

ORIGINAL

**See Accompanying Page for:** 

**Contact Bend Details** 

837/887 Series High Temp Card Edge Connector Part Number: 837-050-521-212

YOUR CONNECTION TO QUALITY & SERVICE

**EDAC INC** TORONTO, ONTARIO CANADA