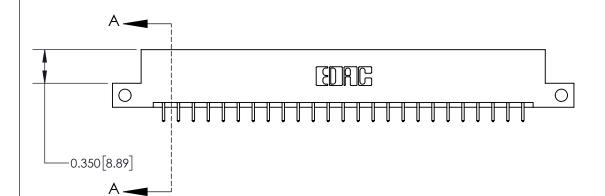

**Mounting Option** 12-.128 (3.25) Dia. Side Mounting Holes **Contact Detail** 521-P.C. Tail .025 Sq.(0.64 Sq.) - Tail LG=.150(3.81) .156 [3.96] Contact Spacing x .200 [5.08] Row Spacing

THIS IS A C.A.D. GENERATED DRAWING DO NOT MAKE MANUAL REVISIONS TO MASTER.

ISSUE NUMBER

ORIGINAL

**See Accompanying Page for:** 

**Contact Bend Details** 

837/887 Series High Temp Card Edge Connector Part Number: 837-050-521-212

YOUR CONNECTION TO QUALITY & SERVICE

**EDAC INC** TORONTO, ONTARIO CANADA