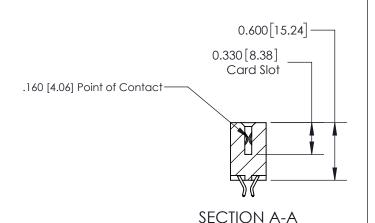

## **Contact Detail**

556-Extender Board Bend (Code 520 Contacts)

.156 [3.96] Contact Spacing x .200 [5.08] Row Spacing

THIS IS A C.A.D. GENERATED DRAWING DO NOT MAKE MANUAL REVISIONS TO MASTER.

ISSUE NUMBER

ISSUE NUMBER

ORIGINAL

1

| 837/887 Series High Temp Card Edge Connector<br>Contact Bend Detail |                                                                                                                                    | ACAD REFERENCE NO. | 837 ENG MASTER   |               |
|---------------------------------------------------------------------|------------------------------------------------------------------------------------------------------------------------------------|--------------------|------------------|---------------|
|                                                                     |                                                                                                                                    | DRAWN: J.LEE       | DATE: OCT. 06/09 |               |
|                                                                     |                                                                                                                                    | CHECKED:           | DATE:            |               |
| EDAC INC                                                            | THESE DRAWINGS AND SPECIFICATIONS ARE THE PROPERTY OF EDAC INC.,AND SHALL NOT BE REPRODUCED,OR COPIED OR USED AS THE BASIS FOR THE | SCALE: NTS         | SHEET            | 2 <b>OF</b> 2 |
| TORONTO, ONTARIO CANADA                                             |                                                                                                                                    | DRAWING NUMBER     | •                | ISSUE         |
| YOUR CONNECTION TO QUALITY & SERVICE                                | MANUFACTURE OR SALE OF APPARATUS WITHOUT WRITTEN PERMISSION.                                                                       | 837 Assembly       |                  | 1             |