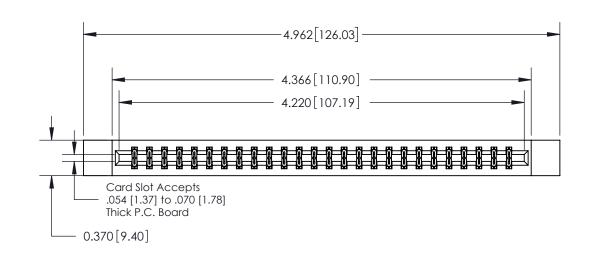

**Mounting Option** 

12-.128 (3.25) Dia. Side Mounting Holes

ORIGINAL

**See Accompanying Page for:** 

**Contact Bend Details** 

837/887 Series High Temp Card Edge Connector Part Number: 837-052-556-812

YOUR CONNECTION TO QUALITY & SERVICE

**EDAC INC** TORONTO, ONTARIO CANADA