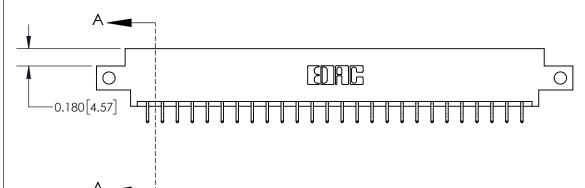

**Mounting Option** 

12-.128 (3.25) Dia. Side Mounting Holes

ORIGINAL

**See Accompanying Page for:** 

**Contact Bend Details** 

837/887 Series High Temp Card Edge Connector Part Number: 837-052-556-812

YOUR CONNECTION TO QUALITY & SERVICE

**EDAC INC** TORONTO, ONTARIO CANADA