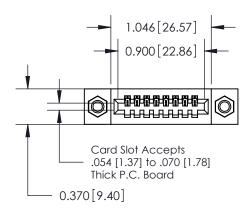

## **Contact Detail**

520-P.C. Tail .030x.018(0.76x0.46) - Tail LG=.185(4.70) .100 [2.54] Contact Spacing x .200 [5.08] Row Spacing

## **See Accompanying Pages for:**

- **Contact Bend Details**
- **Mounting Options**

842/892 Series High Temp Card Edge Connector Part Number: 842-008-520-107

842 ENG MASTER J.LEE DATE: OCT. 06/09 SHEET 1 OF 3 NTS