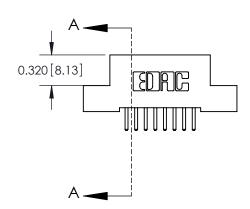

SECTION A-A

842 Assembly

THIS IS A C.A.D. GENERATED DRAWING DO NOT MAKE MANUAL REVISIONS TO MASTER

ORIGINAL (1)

| 842/892 Series High Temp Card Edge Connector<br>Contact Bend Detail |                                                                                                 | ACAD REFERENCE NO. 842 ENG MASTER |             |                  |        |
|---------------------------------------------------------------------|-------------------------------------------------------------------------------------------------|-----------------------------------|-------------|------------------|--------|
|                                                                     |                                                                                                 | DRAWN:                            | J.LEE       | DATE: OCT. 06/09 |        |
|                                                                     |                                                                                                 | CHECKED:                          |             | DATE:            |        |
| EDAC INC                                                            | THESE DRAWINGS AND SPECIFICATIONS ARE THE PROPERTY OF EDAC INCAND                               | SCALE:                            | NTS         | SHEET :          | 2 OF 3 |
| TORONTO, ONTARIO                                                    | SHALL NOT BE REPRODUCED,OR COPIED OR USED AS THE BASIS FOR THE MANUFACTURE OR SALE OF APPARATUS | DRAWING                           | NUMBER      |                  | ISSUE  |
| YOUR CONNECTION TO QUALITY & SERVICE                                |                                                                                                 | 8                                 | 42 Assembly |                  | 1      |