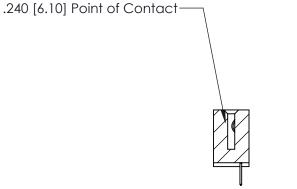

SECTION A-A

842 Assembly

THIS IS A C.A.D. GENERATED DRAWING DO NOT MAKE MANUAL REVISIONS TO MASTER

ORIGINAL (1)

| 842/892 Series High Temp Card Edge Connector<br>Contact Bend Detail |                                                                                                 | ACAD REFERENCE NO. 842 ENG MASTER |             |                  |        |
|---------------------------------------------------------------------|-------------------------------------------------------------------------------------------------|-----------------------------------|-------------|------------------|--------|
|                                                                     |                                                                                                 | DRAWN:                            | J.LEE       | DATE: OCT. 06/09 |        |
|                                                                     |                                                                                                 | CHECKED:                          |             | DATE:            |        |
| EDAC INC                                                            | THESE DRAWINGS AND SPECIFICATIONS ARE THE PROPERTY OF EDAC INCAND                               | SCALE:                            | NTS         | SHEET :          | 2 OF 3 |
| TORONTO, ONTARIO                                                    | SHALL NOT BE REPRODUCED,OR COPIED OR USED AS THE BASIS FOR THE MANUFACTURE OR SALE OF APPARATUS | DRAWING                           | NUMBER      |                  | ISSUE  |
| YOUR CONNECTION TO QUALITY & SERVICE                                |                                                                                                 | 8                                 | 42 Assembly |                  | 1      |