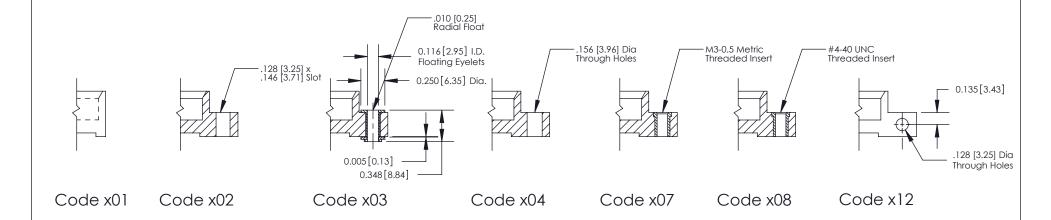

THIS IS A C.A.D. GENERATED DRAWING
DO NOT MAKE MANUAL REVISIONS TO MASTER

SSUE NUMBER

DRIGINAL

1

| 842/892 Series High Temp Card Edge Connector<br>Mounting Options |                                                                                                  | ACAD REFERENCE NO. 842 ENG MASTER |             |         |           |
|------------------------------------------------------------------|--------------------------------------------------------------------------------------------------|-----------------------------------|-------------|---------|-----------|
|                                                                  |                                                                                                  | DRAWN:                            | J.LEE       | DATE: O | CT. 06/09 |
|                                                                  |                                                                                                  | CHECKED:                          |             | DATE:   |           |
| EDAC INC THESE DRAWINGS AND SPECIFICATIONS                       | SCALE:                                                                                           | NTS                               | SHEET :     | 3 OF 3  |           |
| I   S   I   G   TORONTO, ONTARIO                                 | ARE THE PROPERTY OF EDAC INC.,AND SHALL NOT BE REPRODUCED,OR COPIED OR USED AS THE BASIS FOR THE | DRAWING                           | NUMBER      |         | ISSUE     |
| YOUR CONNECTION TO QUALITY & SERVICE                             | MANUFACTURE OR SALE OF APPARATUS                                                                 | 8                                 | 42 Assembly |         | 1         |