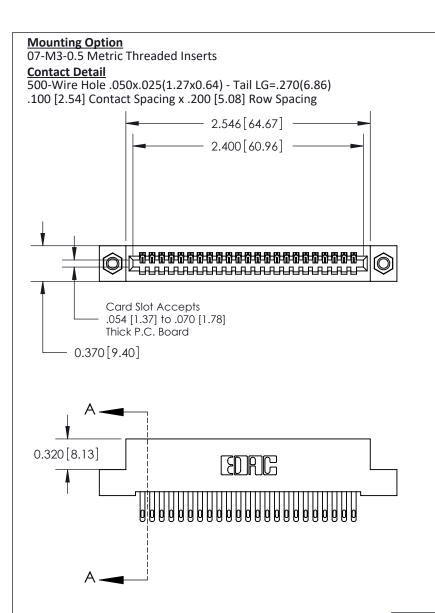

.240 [6.10] Point of Contact-

## **See Accompanying Pages for:**

- **Contact Bend Details**
- **Mounting Options**

842/892 Series High Temp Card Edge Connector Part Number: 842-023-500-107

| ACAD REFERENCE NO. 842 ENG MASTER |                  |  |  |
|-----------------------------------|------------------|--|--|
| DRAWN: J.LEE                      | DATE: OCT. 06/09 |  |  |
| CHECKED:                          | DATE:            |  |  |
| SCALE: NTS                        | SHEET 1 OF 3     |  |  |
| DRAWING NUMBER                    | ISSUE            |  |  |

842 Assembly

THIS IS A C.A.D. GENERATED DRAWING DO NOT MAKE MANUAL REVISIONS TO MASTER.

ISSUE NUMBER

ORIGINAL

1

| 842/892 Series High Temp Card Edge Connector<br>Contact Bend Detail |                                                                                                        | ACAD REFERENCE NO. 842 ENG MASTER |          |                         |  |
|---------------------------------------------------------------------|--------------------------------------------------------------------------------------------------------|-----------------------------------|----------|-------------------------|--|
|                                                                     |                                                                                                        | DRAWN: J.LEE                      | DATE: OC | DATE: <b>OCT. 06/09</b> |  |
|                                                                     |                                                                                                        | CHECKED:                          | DATE:    | DATE:                   |  |
| EDAC INC                                                            | THESE DRAWINGS AND SPECIFICATIONS                                                                      | SCALE: NTS                        | SHEET    | 2 OF 3                  |  |
| TORONTO, ONTARIO                                                    | ARE THE PROPERTY OF EDAC INC.,AND<br>SHALL NOT BE REPRODUCED,OR COPIED<br>OR USED AS THE BASIS FOR THE | DRAWING NUMBER                    | •        | ISSUE                   |  |
| YOUR CONNECTION TO QUALITY & SERVICE                                | MANUFACTURE OR SALE OF APPARATUS                                                                       | 842 Assemb                        | ly       | 1                       |  |