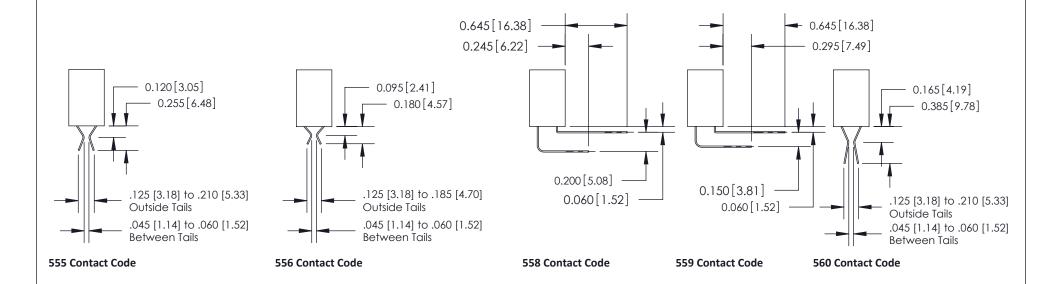

842 Assembly

THIS IS A C.A.D. GENERATED DRAWING DO NOT MAKE MANUAL REVISIONS TO MASTER.

ISSUE NUMBER

ORIGINAL

1

| 842/892 Series High Temp Card Edge Connector<br>Contact Bend Detail |                                                                                                        | ACAD REFERENCE NO. 842 ENG MASTER |          |                         |  |
|---------------------------------------------------------------------|--------------------------------------------------------------------------------------------------------|-----------------------------------|----------|-------------------------|--|
|                                                                     |                                                                                                        | DRAWN: J.LEE                      | DATE: OC | DATE: <b>OCT. 06/09</b> |  |
|                                                                     |                                                                                                        | CHECKED:                          | DATE:    | DATE:                   |  |
| EDAC INC                                                            | THESE DRAWINGS AND SPECIFICATIONS                                                                      | SCALE: NTS                        | SHEET    | 2 OF 3                  |  |
| TORONTO, ONTARIO                                                    | ARE THE PROPERTY OF EDAC INC.,AND<br>SHALL NOT BE REPRODUCED,OR COPIED<br>OR USED AS THE BASIS FOR THE | DRAWING NUMBER                    | •        | ISSUE                   |  |
| YOUR CONNECTION TO QUALITY & SERVICE                                | MANUFACTURE OR SALE OF APPARATUS                                                                       | 842 Assemb                        | ly       | 1                       |  |