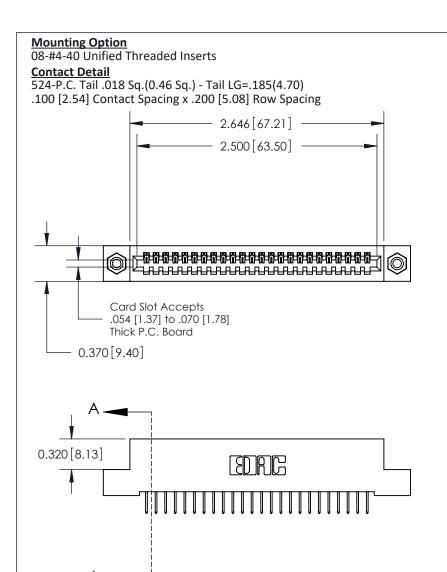

THIS IS A C.A.D. GENERATED DRAWING DO NOT MAKE MANUAL REVISIONS TO MASTER

ISSUE NUMBER

ORIGINAL

1

| 842/892 Series High Temp Card Edge Con<br>Mounting Options                | DRAWN: J.LEE                 |         |        |  |
|---------------------------------------------------------------------------|------------------------------|---------|--------|--|
| EDAC INC THESE DRAWINGS AND SPECIFICATIONS ARE THE PROPERTY OF EDAC INCAN |                              | SHEET 3 | 3 OF 3 |  |
|                                                                           | ED, OR COPIED DRAWING NUMBER |         | ISSUE  |  |
| YOUR CONNECTION TO QUALITY & SERVICE WITHOUT WRITTEN PERMISS              |                              |         | 1      |  |