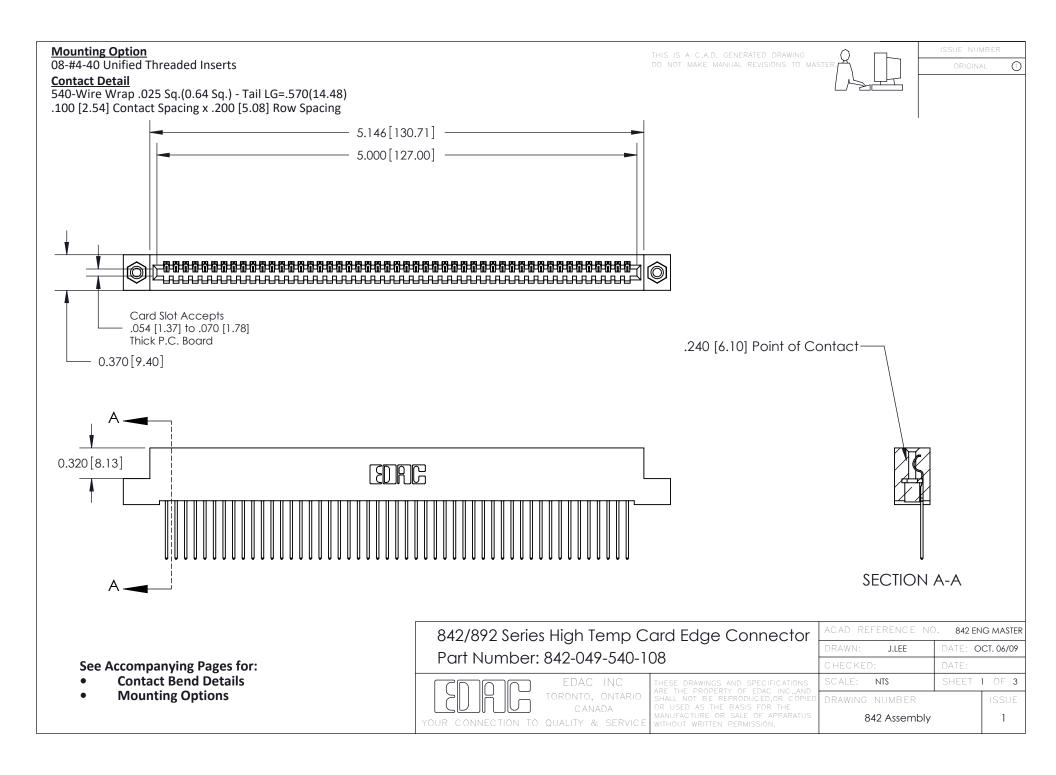

THIS IS A C.A.D. GENERATED DRAWING DO NOT MAKE MANUAL REVISIONS TO MASTER

ORIGINAL (1)



| 842/892 Series High Temp Card Edge Connector<br>Contact Bend Detail |                                                                                                  | ACAD REFERENCE NO. 842 ENG MASTER |             |                  |        |
|---------------------------------------------------------------------|--------------------------------------------------------------------------------------------------|-----------------------------------|-------------|------------------|--------|
|                                                                     |                                                                                                  | DRAWN:                            | J.