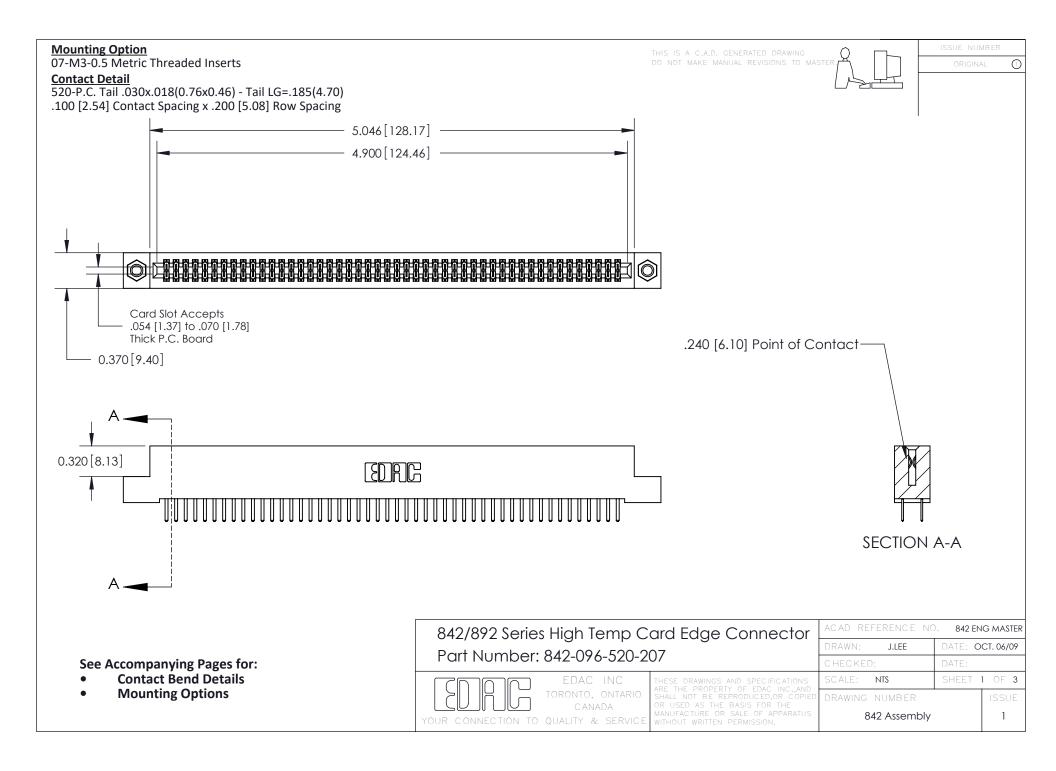

THIS IS A C.A.D. GENERATED DRAWING DO NOT MAKE MANUAL REVISIONS TO MASTER

ORIGINAL (1)



| 842/892 Series High Temp Card Edge Connector<br>Contact Bend Detail |                                                                                                 | ACAD REFERENCE NO. 842 ENG MASTER |             |                  |        |
|---------------------------------------------------------------------|-------------------------------------------------------------------------------------------------|-----------------------------------|-------------|------------------|--------|
|                                                                     |                                                                                                 | DRAWN:                            | J.LEE