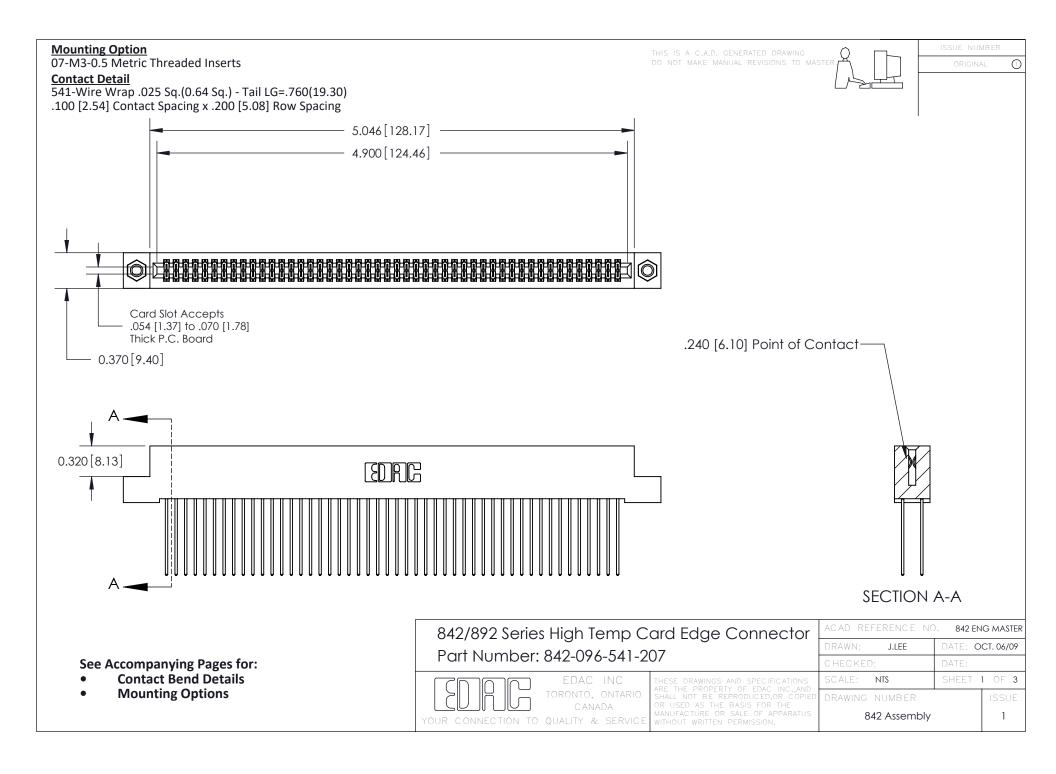

THIS IS A C.A.D. GENERATED DRAWING DO NOT MAKE MANUAL REVISIONS TO MASTER

ORIGINAL (1)



| 842/892 Series High Temp Card Edge Connector<br>Contact Bend Detail |                                                                                                 | ACAD REFERENCE NO. 842 ENG MASTER |             |                  |        |
|---------------------------------------------------------------------|-------------------------------------------------------------------------------------------------|-----------------------------------|-------------|------------------|--------|
|                                                                     |                                                                                                 | DRAWN:                            | J.LEE