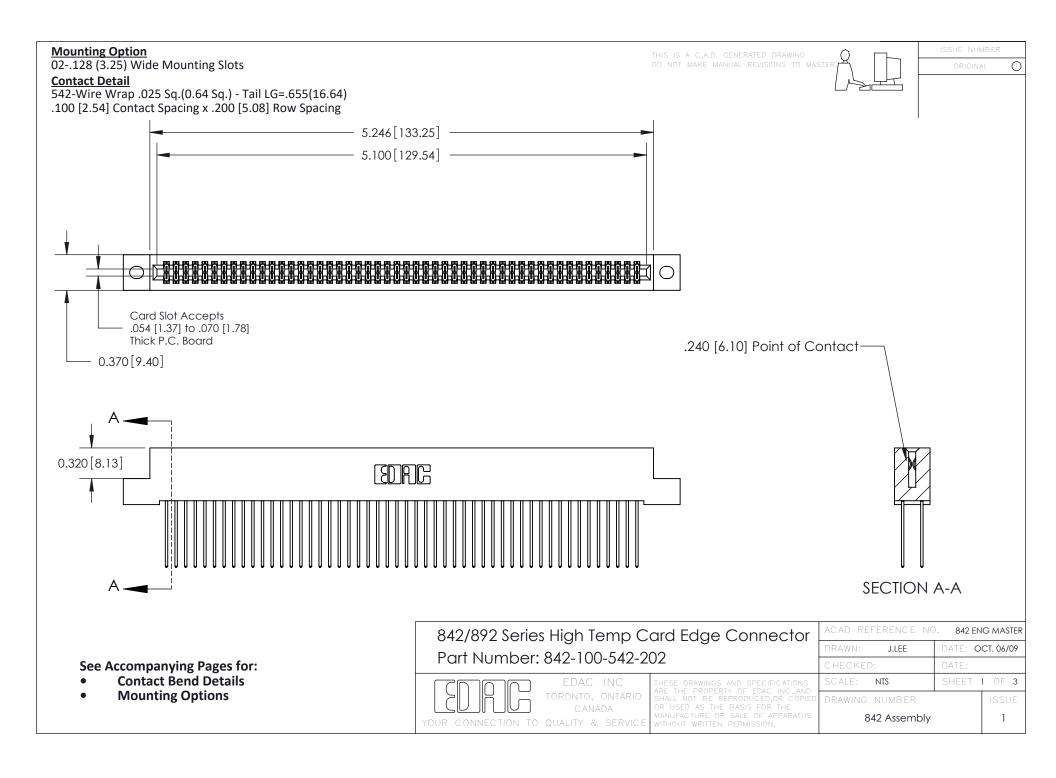

THIS IS A C.A.D. GENERATED DRAWING DO NOT MAKE MANUAL REVISIONS TO MASTER

ORIGINAL (1)



| 842/892 Series High Temp Card Edge Connector<br>Contact Bend Detail |                                                                                                 | ACAD REFERENCE NO. 842 ENG MASTER |             |                  |        |
|---------------------------------------------------------------------|-------------------------------------------------------------------------------------------------|-----------------------------------|-------------|------------------|--------|
|                                                                     |                                                                                                 | DRAWN:                            | J.LEE