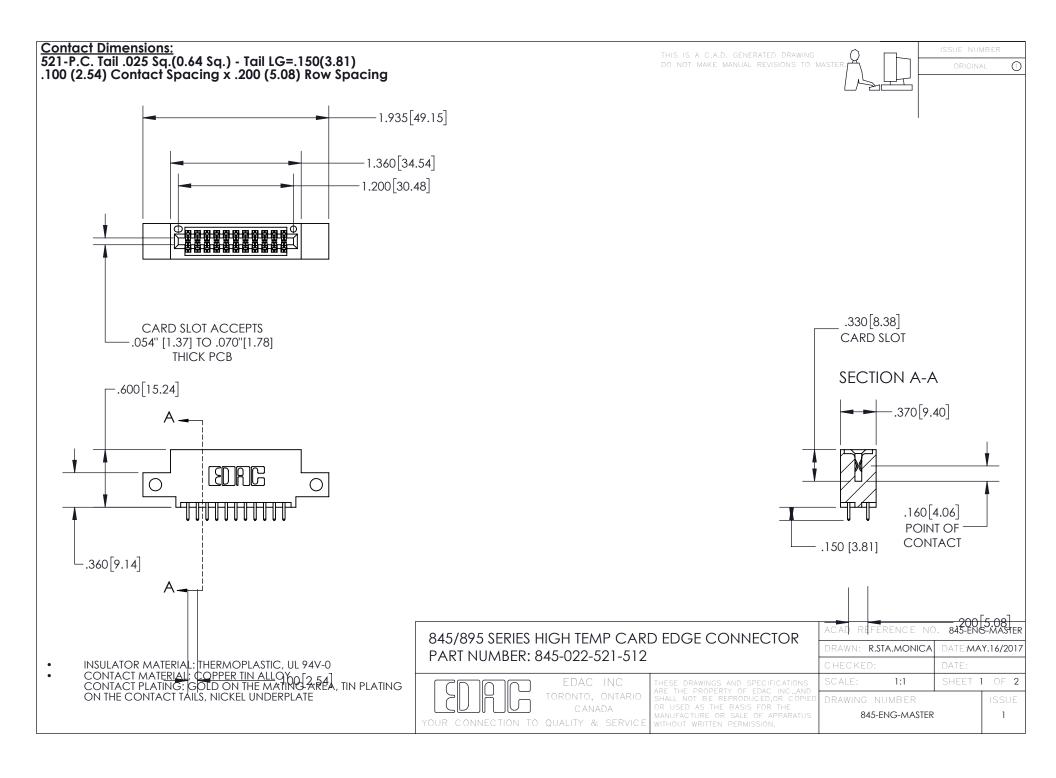

INSULATOR MATERIAL: THERMOPLASTIC POLYESTER, UL 94V-0 DAP MATERIAL AVAILABLE UPON REQUEST

CONTACT MATERIAL; COPPER ALLOY

**Contact Code 558** 

CONTACT MATERIAL, COPTER ALLOT CONTACT PLATING: GOLD ON THE MATING AREA, TIN PLATING ON THE CONTACT TAILS, NICKEL UNDERPLATE