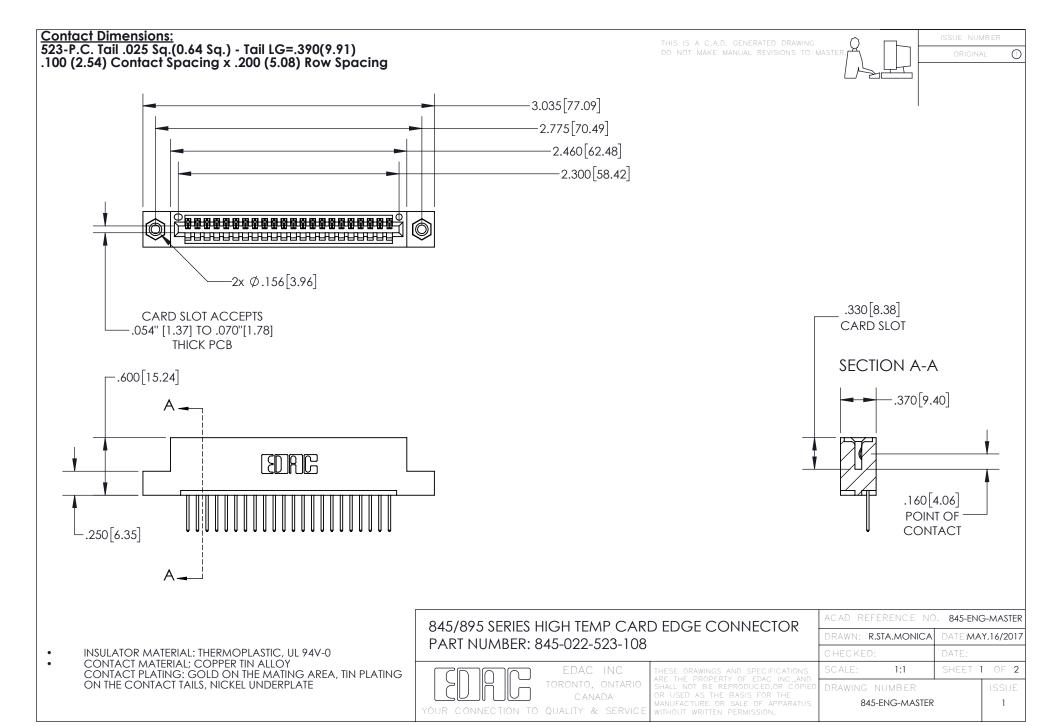

- INSULATOR MATERIAL: THERMOPLASTIC POLYESTER, UL 94V-0 DAP MATERIAL AVAILABLE UPON REQUEST
- CONTACT MATERIAL; COPPER ALLOY

CONTACT PLATING: GOLD ON THE MATING AREA, TIN PLATING ON THE CONTACT TAILS, NICKEL UNDERPLATE