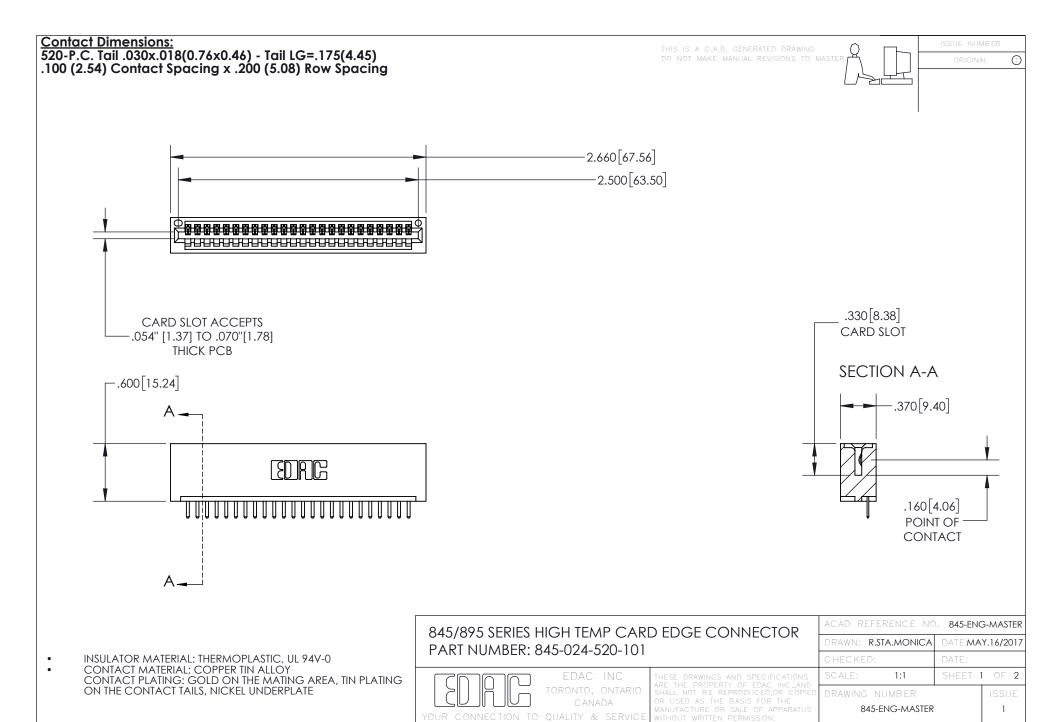

- INSULATOR MATERIAL: THERMOPLASTIC POLYESTER, UL 94V-0 DAP MATERIAL AVAILABLE UPON REQUEST
- CONTACT MATERIAL; COPPER ALLOY

CONTACT PLATING: GOLD ON THE MATING AREA, TIN PLATING ON THE CONTACT TAILS, NICKEL UNDERPLATE