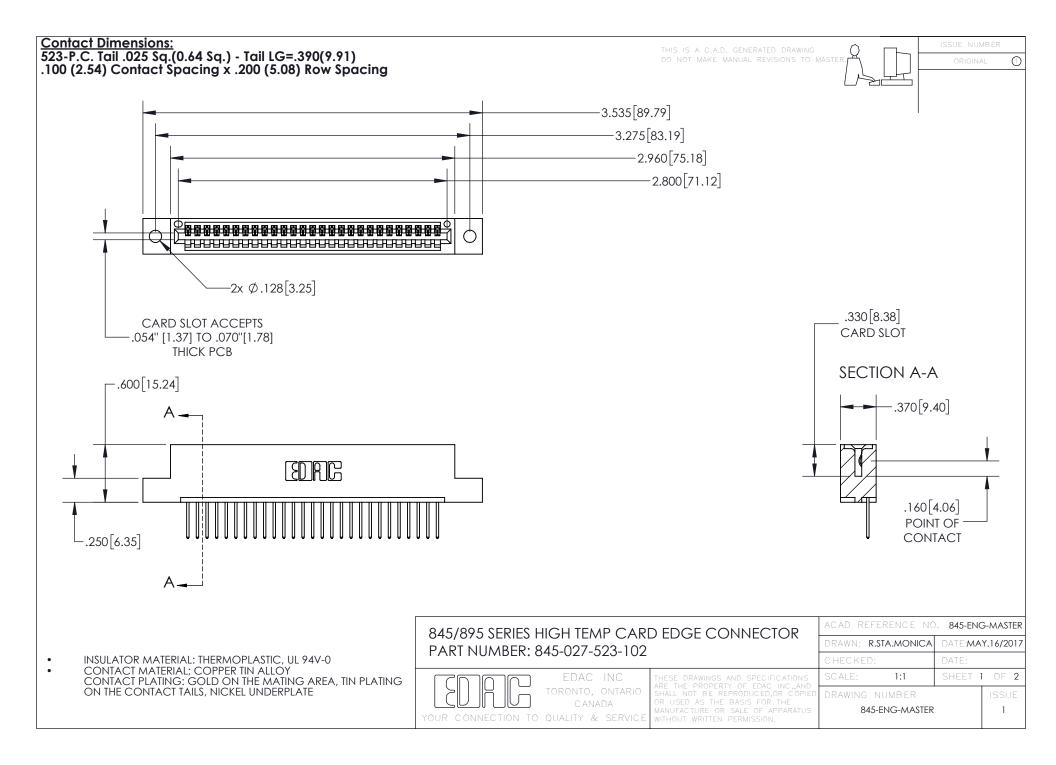

## 845/895 SERIES HIGH TEMP CARD EDGE CONNECTOR CONTACT CODE 555,556,558,559,560 DIMENSIONS

YOUR CONNECTION TO QUALITY & SERVICE

|   | ACAD REFERENCE NO. 845-ENG-MASTER |                  |
|---|-----------------------------------|------------------|
|   | DRAWN: R.STA.MONICA               | DATE:MAY.16/2017 |
|   | CHECKED:                          | DATE:            |
| D | SCALE: 1:1                        | SHEET 2 OF 2     |
|   | DRAWING NUMBER                    | ISSUE            |