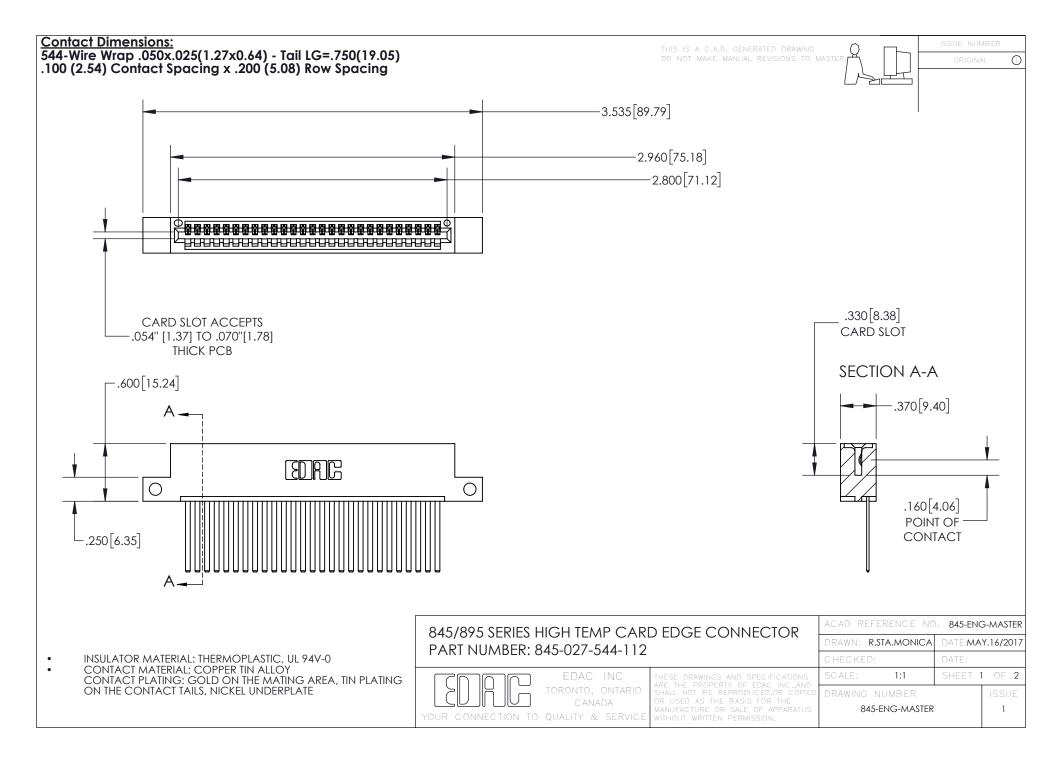

## 845/895 SERIES HIGH TEMP CARD EDGE CONNECTOR CONTACT CODE 555,556,558,559,560 DIMENSIONS

YOUR CONNECTION TO QUALITY & SERVICE

|   | ACAD REFERENCE NO. 845-ENG-MASTER |                  |
|---|-----------------------------------|------------------|
|   | DRAWN: R.STA.MONICA               | DATE:MAY.16/2017 |
|   | CHECKED:                          | DATE:            |
| D | SCALE: 1:1                        | SHEET 2 OF 2     |
|   | DRAWING NUMBER                    | ISSUE            |