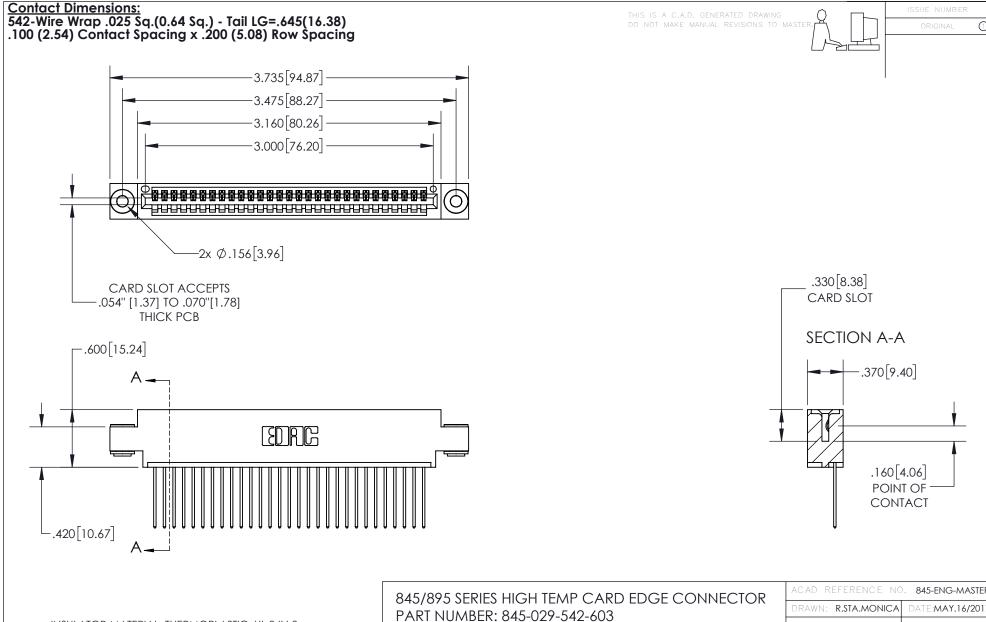

## 845/895 SERIES HIGH TEMP CARD EDGE CONNECTOR CONTACT CODE 555,556,558,559,560 DIMENSIONS

YOUR CONNECTION TO QUALITY & SERVICE

845-ENG-MASTER DRAWN: R.STA.MONICA DATE:MAY.16/2017 1:1 SHEET 2 OF 2 845-ENG-MASTER