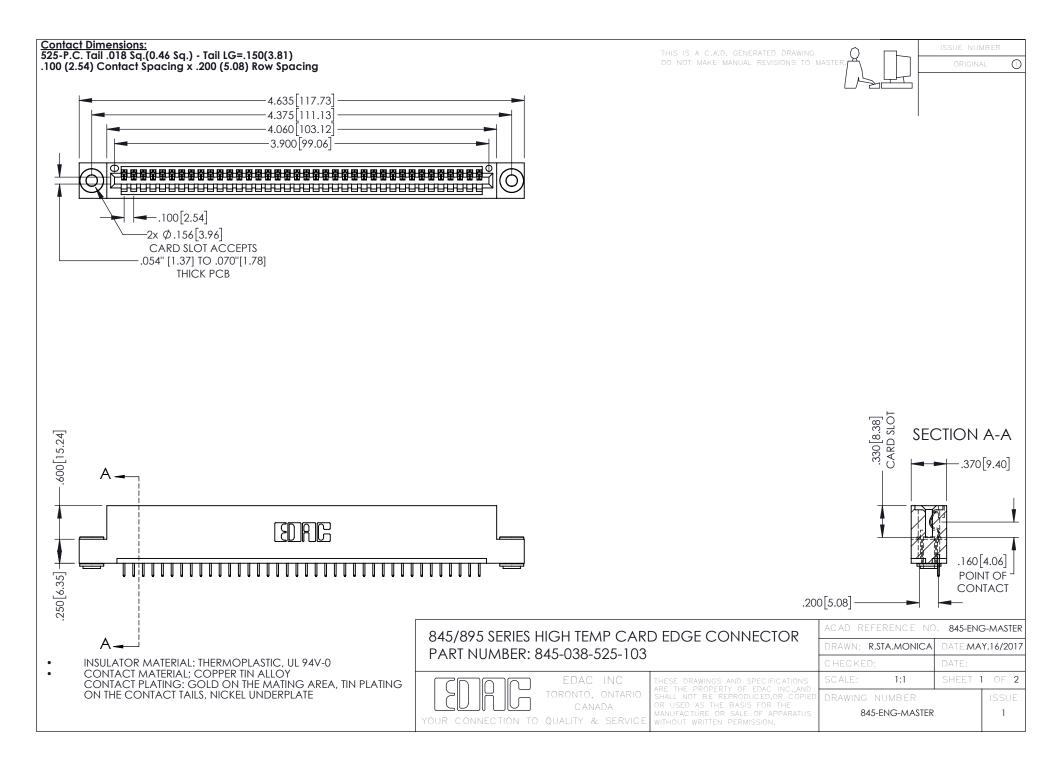

## 845/895 SERIES HIGH TEMP CARD EDGE CONNECTOR CONTACT CODE 555,556,558,559,560 DIMENSIONS

YOUR CONNECTION TO QUALITY & SERVICE

|   | ACAD REFERENCE NO. 845-ENG-MASTER |                  |
|---|-----------------------------------|------------------|
|   | DRAWN: R.STA.MONICA               | DATE:MAY.16/2017 |
|   | CHECKED:                          | DATE:            |
|   | SCALE: 1:1                        | SHEET 2 OF 2     |
| D | DRAWING NUMBER                    | ISSUE            |