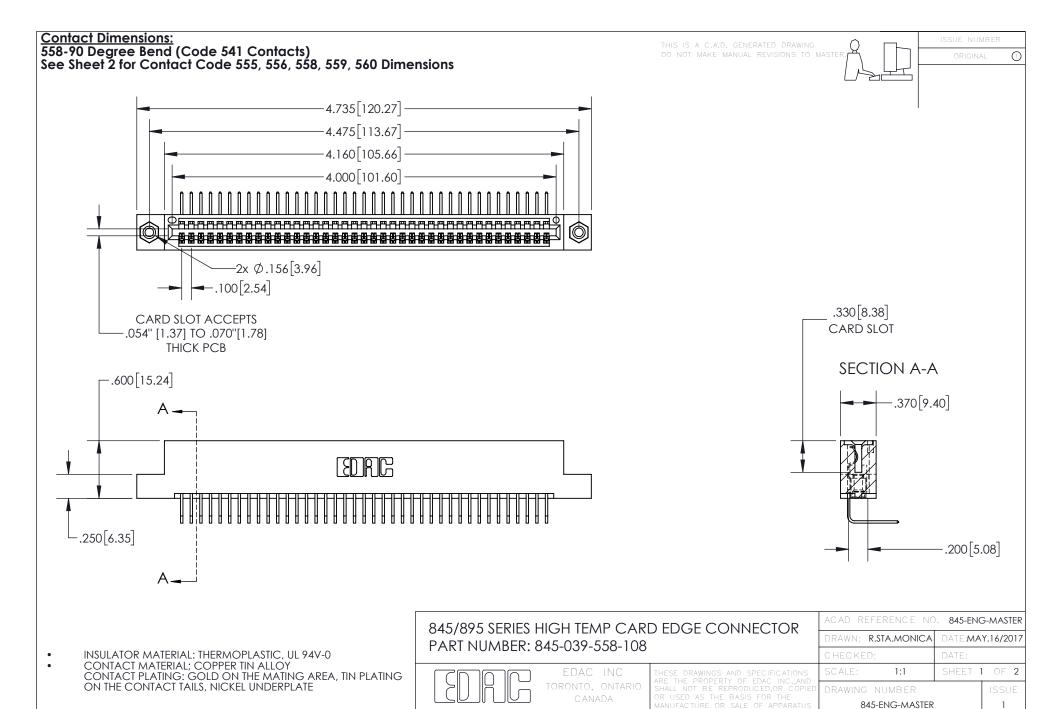

YOUR CONNECTION TO QUALITY & SERVICE

- INSULATOR MATERIAL: THERMOPLASTIC POLYESTER, UL 94V-0 DAP MATERIAL AVAILABLE UPON REQUEST
- CONTACT MATERIAL; COPPER ALLOY

CONTACT PLATING: GOLD ON THE MATING AREA, TIN PLATING ON THE CONTACT TAILS, NICKEL UNDERPLATE