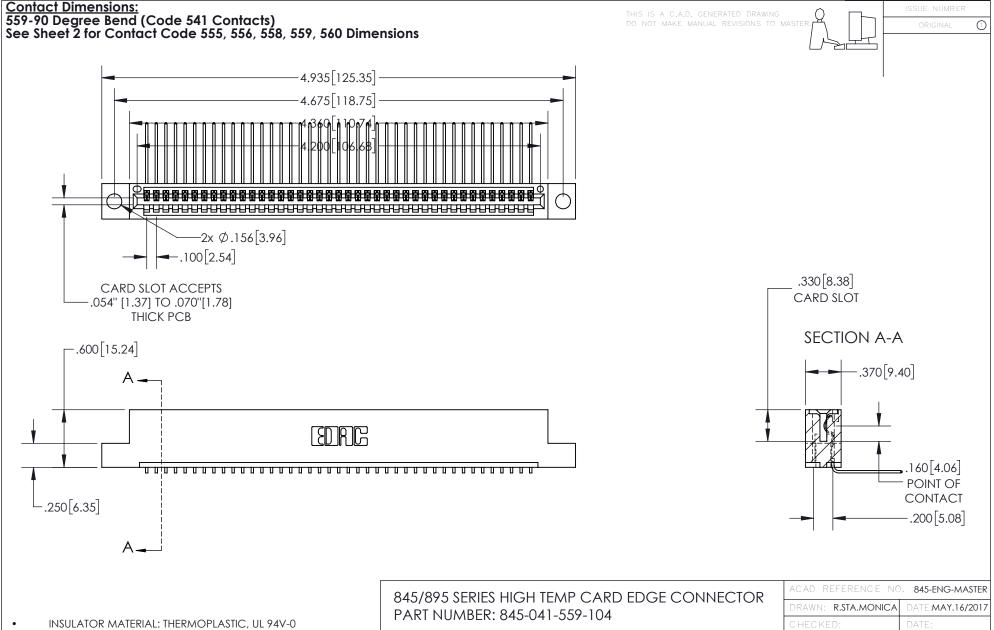

CONTACT MATERIAL; COPPER TIN ALLOY CONTACT PLATING: GOLD ON THE MATING AREA, TIN PLATING ON THE CONTACT TAILS, NICKEL UNDERPLATE

YOUR CONNECTION TO QUALITY & SERVICE

1:1 SHEET 1 OF 2

845-ENG-MASTER

- INSULATOR MATERIAL: THERMOPLASTIC POLYESTER, UL 94V-0 DAP MATERIAL AVAILABLE UPON REQUEST
- CONTACT MATERIAL; COPPER ALLOY

CONTACT PLATING: GOLD ON THE MATING AREA, TIN PLATING ON THE CONTACT TAILS, NICKEL UNDERPLATE