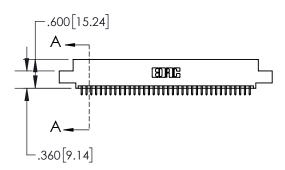

1

|      | .330[8.38]<br>CARD SLOT |                                   |  |  |  |
|------|-------------------------|-----------------------------------|--|--|--|
| +    | -                       | .370[9.40]                        |  |  |  |
|      |                         | SECTION A-A                       |  |  |  |
| .150 | 3.8 <b>1)</b>           | .160[4.06]<br>POINT OF<br>CONTACT |  |  |  |
| -    | -                       | .200[5.08]                        |  |  |  |