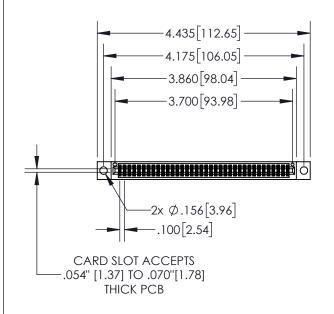

| 845/8 | 895 SERIES HIC | SH TEMP CA   | RD EDGE | CONNECTOR |
|-------|----------------|--------------|---------|-----------|
| PART  | NUMBER: 845    | 5-072-521-50 | )4      |           |

|   | ACAD REFERENCE NO. 845-ENG-MASTER |                  |  |  |  |
|---|-----------------------------------|------------------|--|--|--|
|   | DRAWN: R.STA.MONICA               | DATE:MAY.16/2017 |  |  |  |
|   | CHECKED:                          | DATE:            |  |  |  |
|   | SCALE: 1:2                        | SHEET 1 OF 2     |  |  |  |
| 0 | DRAWING NUMBER                    | ISSUE            |  |  |  |
|   | 845-ENG-MASTER                    | 1                |  |  |  |