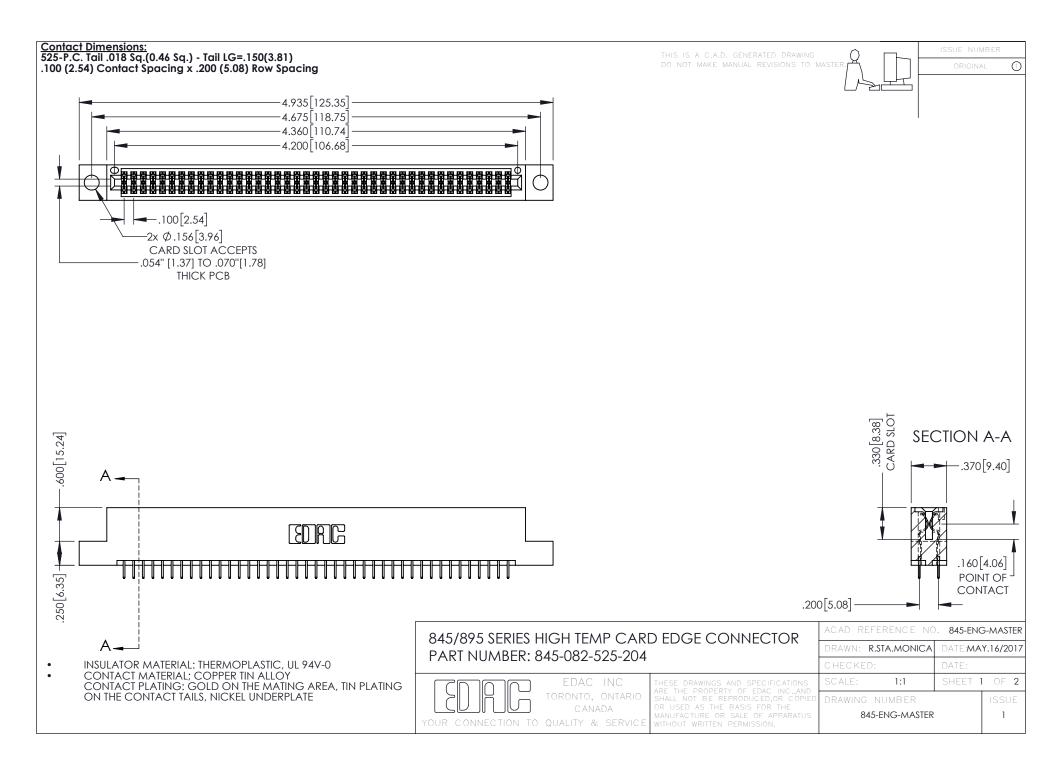

- INSULATOR MATERIAL: THERMOPLASTIC POLYESTER, UL 94V-0 DAP MATERIAL AVAILABLE UPON REQUEST
- CONTACT MATERIAL; COPPER ALLOY

**Contact Code 558** 

CONTACT PLATING: GOLD ON THE MATING AREA, TIN PLATING ON THE CONTACT TAILS, NICKEL UNDERPLATE

## 845/895 SERIES HIGH TEMP CARD EDGE CONNECTOR CONTACT CODE 555,556,558,559,560 DIMENSIONS

YOUR CONNECTION TO QUALITY & SERVICE

Contact Code 559

|   | ACAD REFERENCE NO   | . 845-ENG-MASTER |
|---|---------------------|------------------|
|   | DRAWN: R.STA.MONICA | DATE:MAY.16/2017 |
|   | CHECKED:            | DATE:            |
|   | SCALE: 1:1          | SHEET 2 OF 2     |
| D | DRAWING NUMBER      | ISSUE            |

Contact Code 560

845-ENG-MASTER