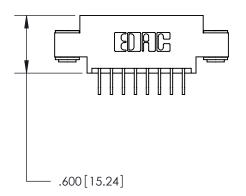

Card Slot Accepts .054 [1.37] to .070 [1.78] Thick P.C. Board .330 [8.38] Card Slot .160 [4.07] Point of Contact —

THIS IS A C.A.D. GENERATED DRAWING DO NOT MAKE MANUAL REVISIONS TO MASTER.

ISSUE NUMBER