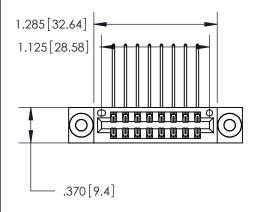

846/896 SERIES HIGH TEMP CARD EDGE CONNECTOR PART NUMBER: 846-016-559-803

YOUR CONNECTION TO QUALITY & SERVICE

**EDAC INC** TORONTO, ONTARIO CANADA

THESE DRAWINGS AND SPECIFICATIONS ARE THE PROPERTY OF EDAC INC.,AND SHALL NOT BE REPRODUCED, OR COPIED OR USED AS THE BASIS FOR THE MANUFACTURE OR SALE OF APPARATUS WITHOUT WRITTEN PERMISSION.

<u>Contact Dimensions:</u>
559-90 Degree Bend (Code 541 Contacts)
See Sheet 2 for Contact Code 555, 556, 558, 559, 560 Dimensions

THIS IS A C.A.D. GENERATED DRAWING DO NOT MAKE MANUAL REVISIONS TO MASTER.