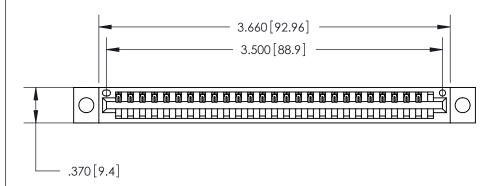

Contact Dimensions: 522-P.C. Tail .025 Sq. (0.64 Sq.) - Tail LG. =.440 (11.18) .125 (3.18) Contact Spacing x .250 (6.35) Row Spacing

THIS IS A C.A.D. GENERATED DRAWING DO NOT MAKE MANUAL REVISIONS TO MASTER.

ISSUE NUMBER

ORIGINAL

1

.600 [15.24]

846/896 SERIES HIGH TEMP CARD EDGE CONNECTOR PART NUMBER: 846-027-522-104

**EDAC INC** TORONTO, ONTARIO CANADA

THESE DRAWINGS AND SPECIFICATIONS ARE THE PROPERTY OF EDAC INC.,AND SHALL NOT BE REPRODUCED, OR COPIED OR USED AS THE BASIS FOR THE MANUFACTURE OR SALE OF APPARATUS WITHOUT WRITTEN PERMISSION.

Card Slot Accepts .054 [1.37] to .070 [1.78] Thick P.C. Board .330 [8.38] Card Slot .160 [4.07] Point of Contact -

| INSULATOR MATERIAL: THERMOPLASTIC POLYESTER, UL 94V-0 |  |
|-------------------------------------------------------|--|
| CONTACT MATERIAL: COPPER, NICKEL, TIN ALLOY CA-725    |  |
| CONTACT PLATING: GOLD ON THE MATING AREA, TIN-LEAD    |  |
| ON THE CONTACT TAILS, NICKEL UNDERPLATE               |  |