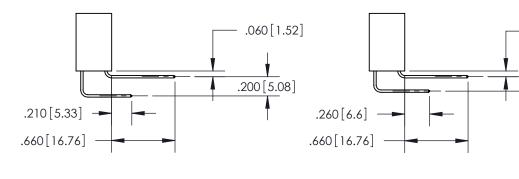

YOUR CONNECTION TO QUALITY & SERVICE

THIS IS A C.A.D. GENERATED DRAWING DO NOT MAKE MANUAL REVISIONS TO MASTER.

ISSUE NUMBER

.165[4.19]

ORIGINAL

1

.060 [1.52] .150 [3.81] .125(3.18) to .210(5.33)

.375 [9.54] .125(3.18) to .210(5.33)

**Outside Tails** 

**Outside Tails** 

| ACAD REFERENCE NO. |       | 846-ENG-MASTER |           |
|--------------------|-------|----------------|-----------|
| DRAWN:             | J.LEE | DATE: AF       | PR. 22/09 |
| CHECKED:           |       | DATE:          |           |
| SCALE:             | 1:1   | SHEET          | 2 OF 2    |
| DRAWING NUMBER     |       | ISSUE          |           |