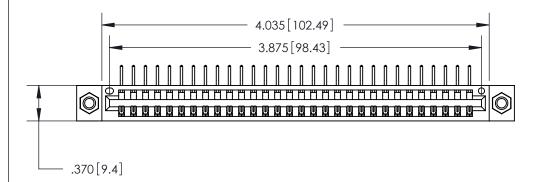

<u>Contact Dimensions:</u>
558-90 Degree Bend (Code 541 Contacts)
See Sheet 2 for Contact Code 555, 556, 558, 559, 560 Dimensions

THIS IS A C.A.D. GENERATED DRAWING DO NOT MAKE MANUAL REVISIONS TO MASTER.

ISSUE NUMBER

ORIGINAL

.600 [15.24]

.330[8.38] Card Slot -.160 [4.07] Point of Contact -

Card Slot Accepts .054 [1.37] to .070 [1.78] Thick P.C. Board

- INSULATOR MATERIAL: THERMOPLASTIC POLYESTER, UL 94V-0 CONTACT MATERIAL; COPPER, NICKEL, TIN ALLOY CA-725
- CONTACT PLATING: GOLD ON THE MATING AREA, TIN-LEAD ON THE CONTACT TAILS, NICKEL UNDERPLATE

| 846/896 SERIES I | HIGH IEMP   | CARD EDGE | CONNECTOR |
|------------------|-------------|-----------|-----------|
| PART NUMBER: 8   | 846-030-558 | 3-107     |           |

YOUR CONNECTION TO QUALITY & SERVICE