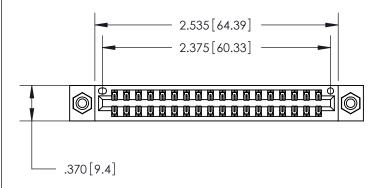

ISSUE NUMBER

ORIGINAL

1

846/896 SERIES HIGH TEMP CARD EDGE CONNECTOR INSULATOR MATERIAL: THERMOPLASTIC POLYESTER, UL 94V-0 CONTACT MATERIAL; COPPER, NICKEL, TIN ALLOY CA-725 PART NUMBER: 846-036-555-808 CONTACT PLATING: GOLD ON THE MATING AREA, TIN-LEAD ON THE CONTACT TAILS, NICKEL UNDERPLATE

<u>Contact Dimensions:</u> 555-Extender Board Bend (Code 500 Contacts) See Sheet 2 for Contact Code 555, 556, 558, 559, 560 Dimensions

THIS IS A C.A.D. GENERATED DRAWING DO NOT MAKE MANUAL REVISIONS TO MASTER.