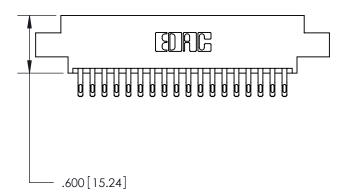

<u>Contact Dimensions:</u> 555-Extender Board Bend (Code 500 Contacts) See Sheet 2 for Contact Code 555, 556, 558, 559, 560 Dimensions

THIS IS A C.A.D. GENERATED DRAWING DO NOT MAKE MANUAL REVISIONS TO MASTER.

**Contact Code 560** 

INSULATOR MATERIAL: THERMOPLASTIC POLYESTER, UL 94V-0 CONTACT MATERIAL; COPPER, NICKEL, TIN ALLOY CA-725 CONTACT PLATING: GOLD ON THE MATING AREA, TIN-LEAD ON THE CONTACT TAILS, NICKEL UNDERPLATE